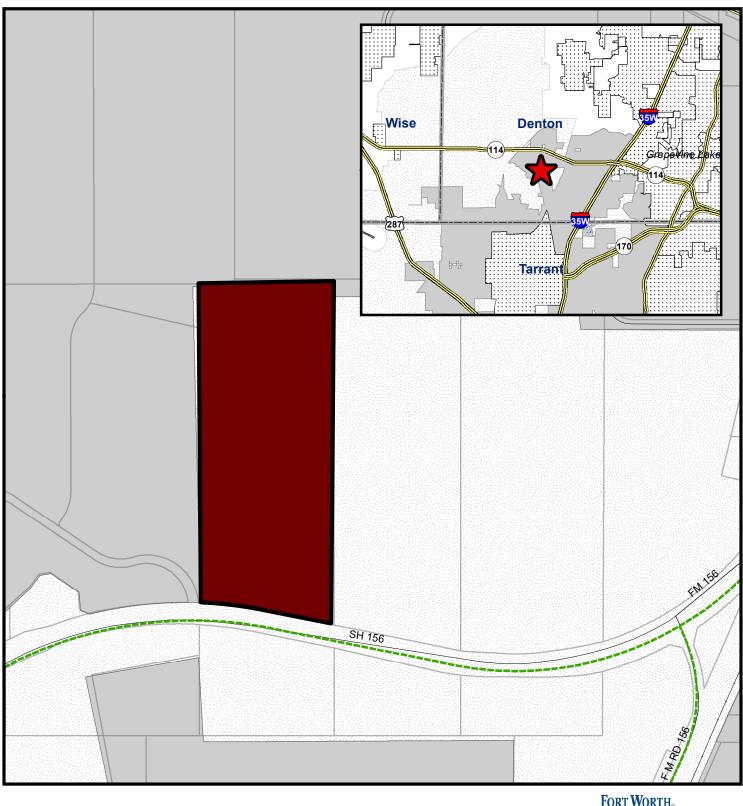

## Annexation AX-18-0013

Addition of approximately 53.397 Acres to become part of Council District 7