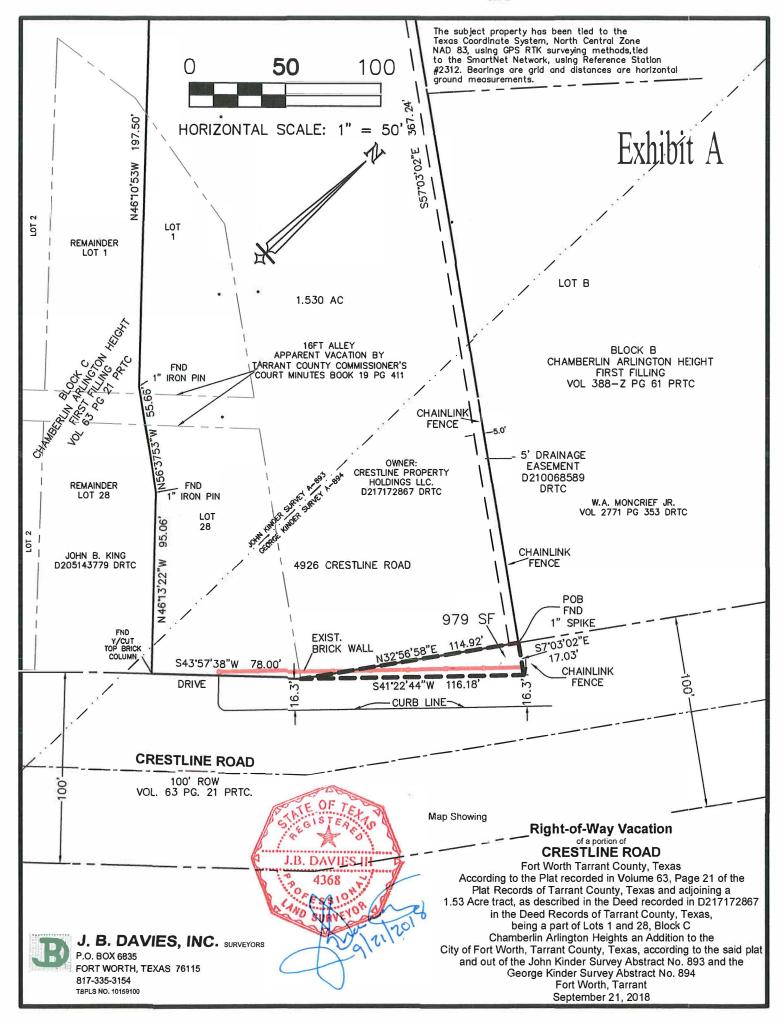

## Exhibit B

BOUNDARY DESCRIPTION FOR STREET VACATION OF A PORTION OF CRESTLINE ROAD CHAMBERLIN ARLINGTON HEIGHTS FORT WORTH TARRANT COUNTY TEXAS

**BEING** a portion of Crestline Road, a 100ft wide right-of-way, according to the Plat of Chamberlin Arlington Heights, Fort Worth, Tarrant County, Texas, recorded in Volume 63, Page 21 of the Plat Records of Tarrant County, Texas (PRTC) and adjoining a portion of a 1.53 acre tract being a portion of Lot 1 and Lot 28, Block C, of the said Chamberlin Arlington Heights and the John Kinder Survey Abstract No 893 and the George Kinder Survey Abstract No, 894 Fort Worth, Tarrant County, Texas, said 1.53 acre tract being described in the Deed to Crestline Property Holdings, LLC, recorded in D217172867 of the Deed Records of Tarrant County, Texas (DRTC) said tract being tied to the Texas Coordinate System, North Central Zone, NAD83 using RTK Surveying methods tied to the SmartNet Network reference station no. 2312, bearings are grid, distances are horizontal ground measurements, said tract being more particularly described as follows:

**BEGINNING** a found 1" spike for the southeast corner of the said 1.53 acre tract and also being the southwest corner of Lot B, Block B Chamberlin Arlington Heights, Fort Worth Tarrant County, Texas according to the Plat recorded in Volume 388-Z, Page 61 PRTC, said point being in the north right-of-way of the said Crestline Road;

THENCE S7°03'02"E 17.03ft;

**THENCE** S41°22'44"W, 116.18ft to the southeast corner of the said Lot 28, from which a found "Y" cut in the top of a brick column bears, S43°57'38"W, 78.00ft;

**THENCE** N32°56'58"E, with the north line of the said Crestline Road, 114.92ft to the place of beginning and containing 979 square feet of land.

J B Davies, Inc September 21, 2018 TxBPLS No 10159100