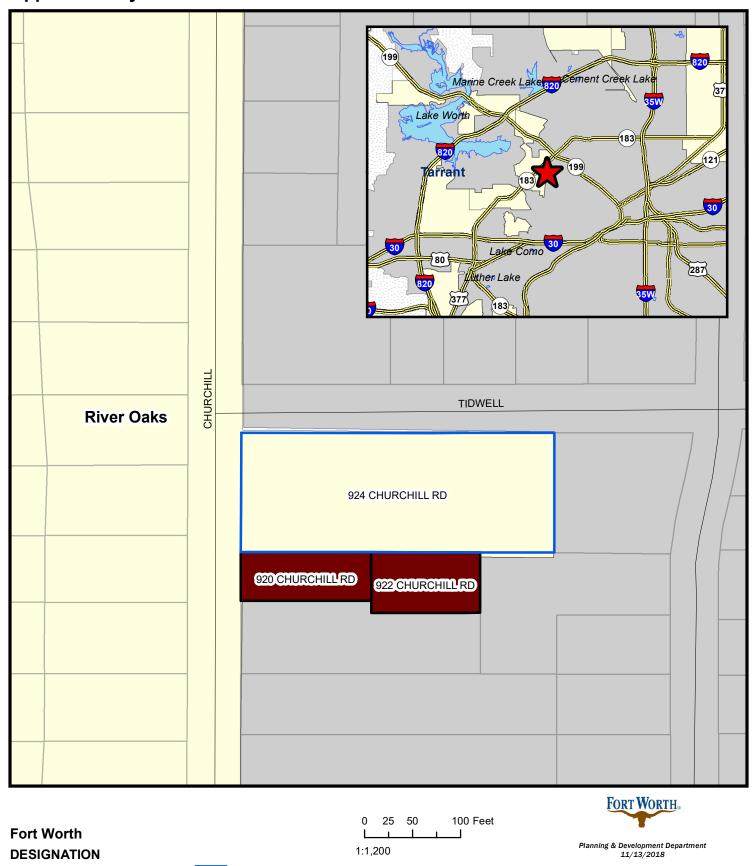

## **Boundary Adjustment BAX-18-003**

**Approximately 0.32 Acres** 

Full Purpose

Limited Purpose

**Extraterritorial Jurisdiction** 

⅌

Castleberry ISD's bus barn

Boundary Adjustment Area