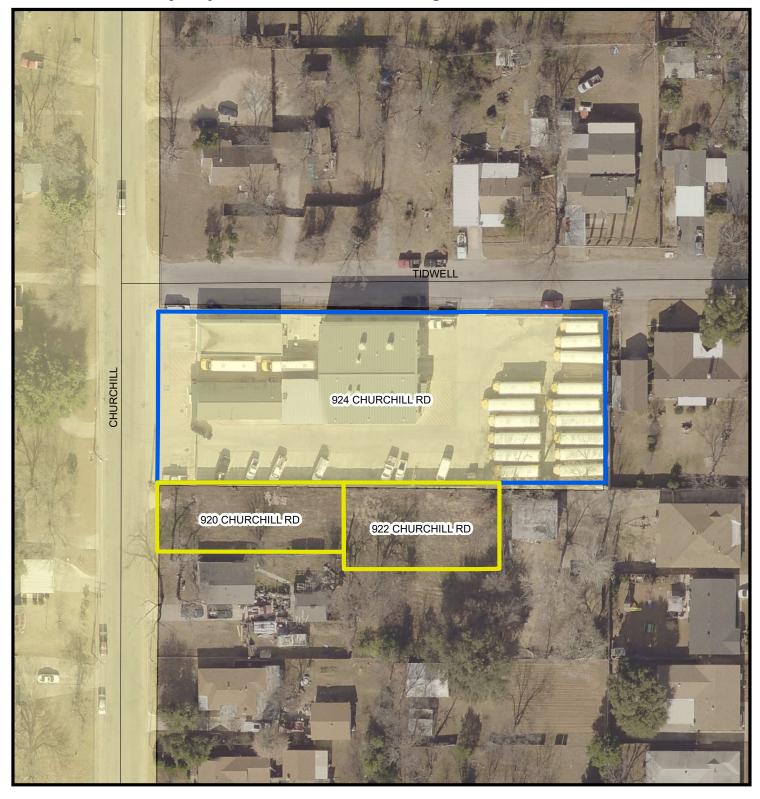

## **Boundary Adjustment - BAX-18-003**

Aerial of Boundary Adjustment and Surrounding Area

**Exhibit B** 

Planning & Development Department 11/13/2018

City of Fort Worth

Boundary Adjustment Area

Castleberry ISD's bus barn