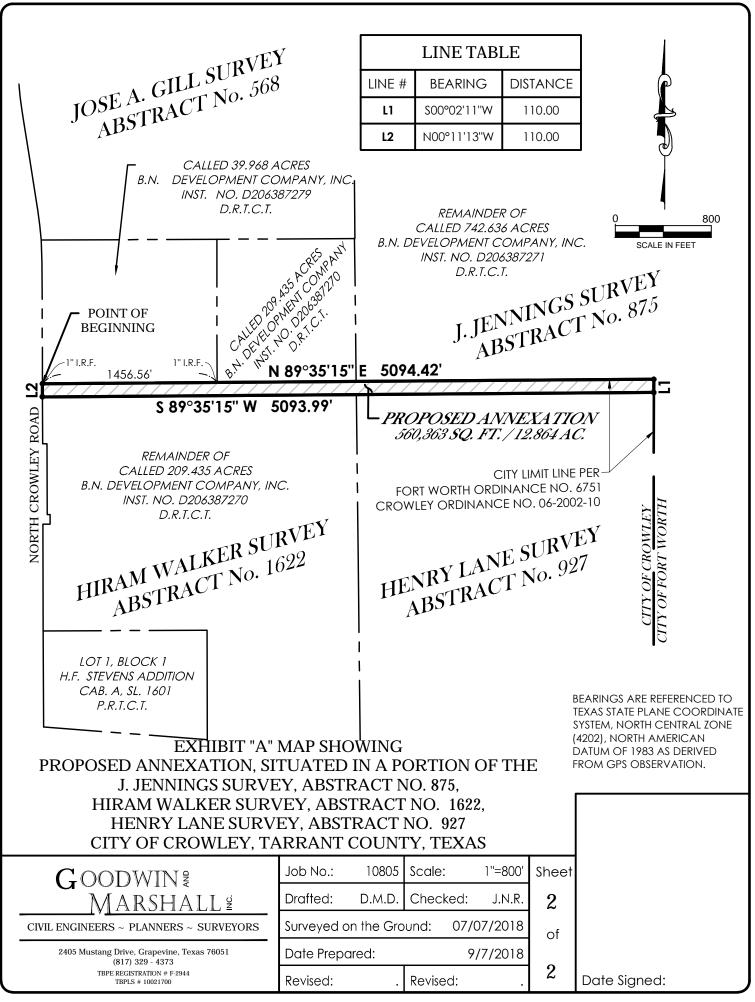

## EXHIBIT "A" LEGAL DESCRIPTION FOR **PROPOSED ANNEXATION**

All that certain lot, tract, or parcel of land, situated in a portion of the J. Jennings Survey, Abstract No. 875, Hiram Walker Survey, Abstract No. 1622, and the Henry Lane Survey, Abstract No. 927, City of Crowley, Tarrant County, Texas, being part of that certain called 209.435 acre tract described in a deed to B.N. Development Company, Inc. recorded in Instrument No. D206387270 of the Deed Records of Tarrant County, Texas (DRTCT), part of that certain called 742.636 acre tract described in a deed to B.N. Development Company, Inc. recorded in Instrument No. D206387271 (DRTCT), and being more completely described as follows, to-wit:

**BEGINNING** at a 1" iron rod found for the most westerly Northwest corner of said 209.435 acre tract, the Southwest corner of a called 39.968 acre tract described in a deed to B.N. Development Company, Inc. recorded in Instrument No. D206387279 (DRTCT), in the East right-of-way line of North Crowley Road, and being in the South City Limit line of the City of Fort Worth per Ordinance No. 6751 and the North City Limit line of the City of Crowley per Ordinance No. 06-2002-10;

**THENCE** North 89 deg. 35 min. 15 sec. East departing said East right-of-way line and continue along a Northwest line of said 209.435 acre tract, the South line of said 39.968 acre tract, and said North and South City Limit lines, at 1456.56 feet pass a 1" iron rod found for the Southeast corner of said 39.968 acre tract and an ell corner of said 209.435 acre tract, continue a total distance of 5,094.42 feet to an ell corner of said City Limit lines;

**THENCE** South 0 deg. 2 min. 11 sec. West along said City Limit lines, a distance of 110.00 feet;

**THENCE** South 89 deg. 35 min. 15 sec. West departing said City Limit lines, a distance of 5,093.99 feet to the West line of said 209.435 acre tract and the East right-of-way line of said North Crowley Road;

**THENCE** North 0 deg. 11 min. 13 sec. West along said West line and East right-of-way line, a distance of 110.00 feet to the **POINT OF BEGINNING**, containing 560,363 square feet or 12.864 acres of land, more or less.

Bearings are referenced to Texas State Plane Coordinate System, North Central Zone (4202), North American Datum of 1983 as derived from GPS observation.

Exhibit map attached and made a part hereof.

**PRELIMINARY**, this document shall not be recorded for any purpose and shall not be used or viewed or relied upon as a final survey document. Issued for review 9/7/2018 3:56 PM