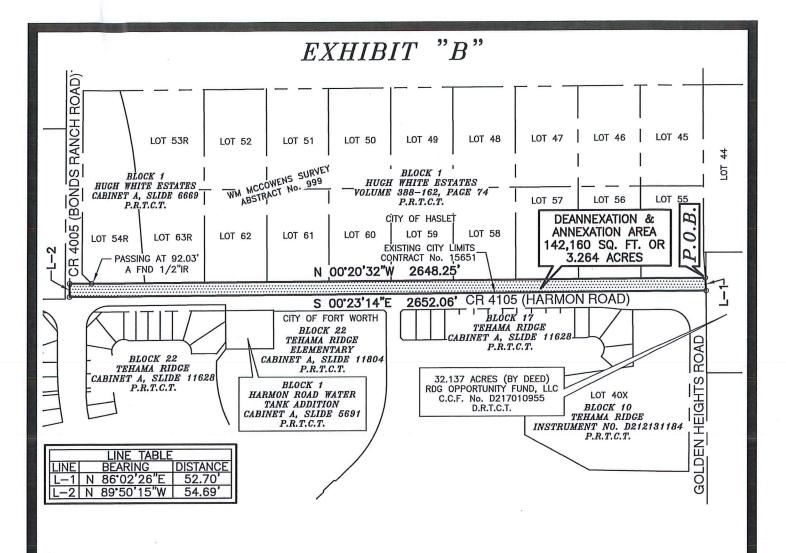

### **EXHIBIT "F"**

Being a 3.264 acre tract of land that lies within the existing right-of-way of CR 4105 (Harmon Road) located north of CR 4005 (Bonds Ranch Road), said 3.264 acre tract of land being situated in the Wm McCowens Survey, Abstract No. 999, City of Haslet, Tarrant County, Texas, said 3.264 acre tract of land also being a portion of the city limits of the City of Haslet, Tarrant County, Texas as described in a Joint Resolution and Agreement in City of Fort Worth City Secretary Contract No. 15651, said 3.264 acre tract of land being more particularly described by metes and bounds as follows:

**BEGINNING** at a point for the northeast corner of Lot 55, Block 1 of Hugh White Estates, an addition to the City of Haslet, Tarrant County, Texas as recorded in Volume 388-162, Page 74 of the Plat Records of Tarrant County, Texas, said point also being in the existing west right-of-way line of said Harmon Road;

- **THENCE** North 86 degrees 02 minutes 26 seconds East, with the existing north right-of-way line of said Harmon Road, a distance of 52.70 feet to a point for an exterior ell corner in the east line of said Contract No. 15651, said point also being in the south line of a 32.137 acre tract of land (by deed) deeded to RDG Opportunity Fund, LLC as recorded in County Clerk's File No. D217010955 of the Deed Records of Tarrant County, Texas;
- THENCE South 00 degrees 23 minutes 14 seconds East, with the east line of said Contract No. 15651 and with said Harmon Road, a distance of 2652.06 feet to a point for the southeast corner of said Contract No. 15651, said point also being in said Bonds Ranch Road;
- **THENCE** North 89 degrees 50 minutes 15 seconds West, with the south line of said Contract No. 15651 and with said Bonds Ranch Road, a distance of 54.69 feet to a point for corner;
- THENCE North 00 degrees 20 minutes 32 seconds West, passing at a distance of 92.03 feet, a point for the most easterly southeast corner of Lot 54R, Block 1 of Hugh White Estates, an addition to the City of Haslet, Tarrant County, Texas as recorded in Cabinet A, Slide 6669 of said Plat Records of Tarrant County, Texas, said point also being the intersection of the existing west right-of-way line of said Harmon Road with the existing north right-of-way line of said Bonds Ranch Road, in all, a distance of 2648.25 feet to the **POINT OF BEGINNING** and containing 142,160 square feet or 3.264 acres of land, more or less.

## Notes:

- (1) A plat of even survey date herewith accompanies this legal description.
- (2) All bearings and coordinates are referenced to the Texas Coordinate System, NAD-83, The North Central Zone 4202, all distances and areas shown are surface.
- (3) This document was prepared under 22 TAC §663.21, does not reflect the results of an on-the-ground survey, and is not to be sued to convey or establish interests in real property except those rights and interests implied or established by the creation or reconfiguration of the boundary of the political subdivision for which it was prepared.

# PROPOSED CITY OF HASLET DEANNEXATION AREA AND THE CITY OF FORT WORTH ANNEXATION AREA

SURVEY: WM. McCOWENS SURVEY, ABSTRACT No. 999

LOCATION: CITY OF HASLET, TARRANT COUNTY, TEXAS

SUBJECT AREA: 142,160 SQUARE FEET OR 3.264 ACRES

JOB No. KHA\_1608.00 DRAWN BY: JPH CAD FILE: 04\_ANNEX.DWG

SUBJECT AREA: 142,160 SQUARE FEET OR 3.264 ACRES

JOB No. KHA\_1608.00 DRAWN BY: JPH CAD FILE: 04\_ANNEX.DWG REGISTERED PROFESSIONAL LAND SURVEYOR
DATE: MAY 24, 2018 EXHIBIT B PAGE 1 OF 1 SCALE: 1" = 400' NO. 5494 TEXAS FIRM No. 10106900