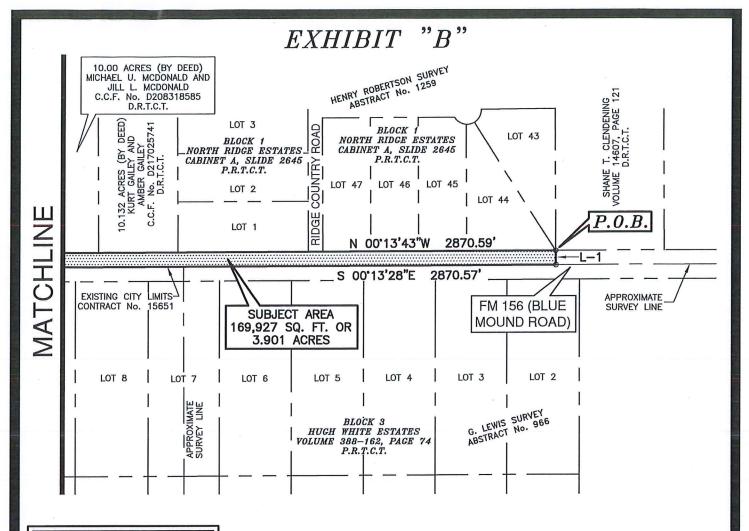

**BEGINNING** at a point for the northeast corner of Lot 44, Block 1 of North Ridge Estates, an addition to Tarrant County, Texas as recorded in Cabinet A, Slide 2645 of the Plat Records of Tarrant County, Texas, said point being the southeast corner of a tract of land deeded to Shane T. Clendening as recorded in Volume 14607, Page 121 of the Deed Records of Tarrant County, Texas, said point being in the west line of a Joint Resolution and Agreement in City of Fort Worth City Secretary Contract No. 15651, said point also being in the existing west right-of-way line of said Blue Mound Road;

- **THENCE** North 89 degrees 35 minutes 52 seconds East, with the west line of said Contract No. 15651, a distance of 59.30 feet to a point for an interior ell corner in the west line of said Contract No. 15651, said point also being in said Blue Mound Road;
- **THENCE** South 00 degrees 13 minutes 28 seconds East, with the west line of said Contract No. 15651 and with said Blue Mound Road, a distance of 2870.57 feet to a point for corner;
- **THENCE** South 89 degrees 34 minutes 28 seconds West, a distance of 59.10 feet to a point for the southeast corner of a 9.979 acre tract of land (by deed) deeded to Richard K. Bartlett, Sr. and wife, Cynthia J. Bartlett as recorded in Volume 12354, Page 1388 of said Deed Records of Tarrant County, Texas, said point also being in the existing west right-of-way line of said Blue Mound Road;
- **THENCE** North 00 degrees 13 minutes 43 seconds West, with the existing west right-of-way line of said Blue Mound Road, a distance of 2870.59 feet to the **POINT OF BEGINNING** and containing 169,927 square feet or 3.901 acres of land, more or less.

# **PROPOSED** CITY OF FORT WORTH EXTRATERRITORIAL JURISDICTION AREA

LOCATION: TARRANT COUNTY, TEXAS

SUBJECT AREA: 169,927 SQUARE FEET OR 3.901 ACRES

CAD FILE: 05\_ETJ 3.901 AC.DWG JOB No. KHA\_1608.00 DRAWN BY: RCS SCALE: 1" = 400' DATE: MAY 24, 2018 EXHIBIT B PAGE 1 OF 2

# EXHIBIT "B"

| LINE TABLE |              |          |
|------------|--------------|----------|
| LINE       | BEARING      | DISTANCE |
| L-2        | S 89'34'28"W | 59.10'   |