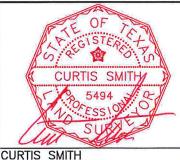

**BEGINNING** at a point for the northeast corner of Lot 44, Block 1 of North Ridge Estates, an addition to Tarrant County, Texas as recorded in Cabinet A, Slide 2645 of the Plat Records of Tarrant County, Texas, said point being the southeast corner of a tract of land deeded to Shane T. Clendening as recorded in Volume 14607, Page 121 of the Deed Records of Tarrant County, Texas, said point being in the west line of a Joint Resolution and Agreement in City of Fort Worth City Secretary Contract No. 15651, said point also being in the existing west right-of-way line of said Blue Mound Road;

- **THENCE** North 89 degrees 35 minutes 52 seconds East, with the west line of said Contract No. 15651, a distance of 59.30 feet to a point for an interior ell corner in the west line of said Contract No. 15651, said point also being in said Blue Mound Road;
- **THENCE** South 00 degrees 13 minutes 28 seconds East, with the west line of said Contract No. 15651 and with said Blue Mound Road, a distance of 2870.57 feet to a point for corner;
- **THENCE** South 89 degrees 34 minutes 28 seconds West, a distance of 59.10 feet to a point for the southeast corner of a 9.979 acre tract of land (by deed) deeded to Richard K. Bartlett, Sr. and wife, Cynthia J. Bartlett as recorded in Volume 12354, Page 1388 of said Deed Records of Tarrant County, Texas, said point also being in the existing west right-of-way line of said Blue Mound Road;
- **THENCE** North 00 degrees 13 minutes 43 seconds West, with the existing west right-of-way line of said Blue Mound Road, a distance of 2870.59 feet to the **POINT OF BEGINNING** and containing 169,927 square feet or 3.901 acres of land, more or less.

# EXHIBIT "B"

| LINE TABLE |              |          |
|------------|--------------|----------|
| LINE       | BEARING      | DISTANCE |
| L-2        | S 89'34'28"W | 59.10'   |

# PROPOSED. CITY OF FORT WORTH EXTRATERRITORIAL JURISDICTION AREA

LOCATION: TARRANT COUNTY, TEXAS

SUBJECT AREA: 169,927 SQUARE FEET OR 3.901 ACRES

CAD FILE: 05\_ETJ 3.901 AC.DWG JOB No. KHA\_1608.00 DRAWN BY: RCS SCALE: 1" = 400' DATE: MAY 24, 2018 EXHIBIT B PAGE 2 OF 2