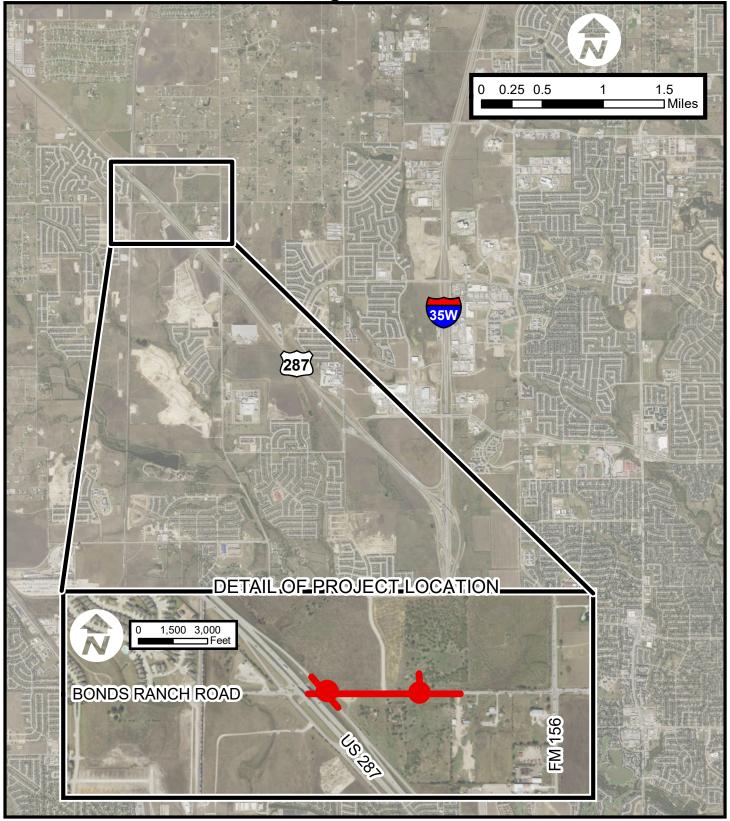

## MAYOR AND COUNCIL COMMUNICATION MAP

Bonds Ranch Road Corridor Improvements

US 287 Northbound Frontage to East of Shire Meadow Drive

Copyright 2018 City of Fort Worth. Unauthorized reproduction is a violation of applicable laws. This product is for information purposes and may not have been prepared for or be suitable for legal, engineering, or surverying purposes. It does not represent an on-the-ground survey and represents only the approximate relative location of property boundaries. The City of Fort Worth assumes no responsibility for the accuracy of said data.

## CITY PROJECT# 101009