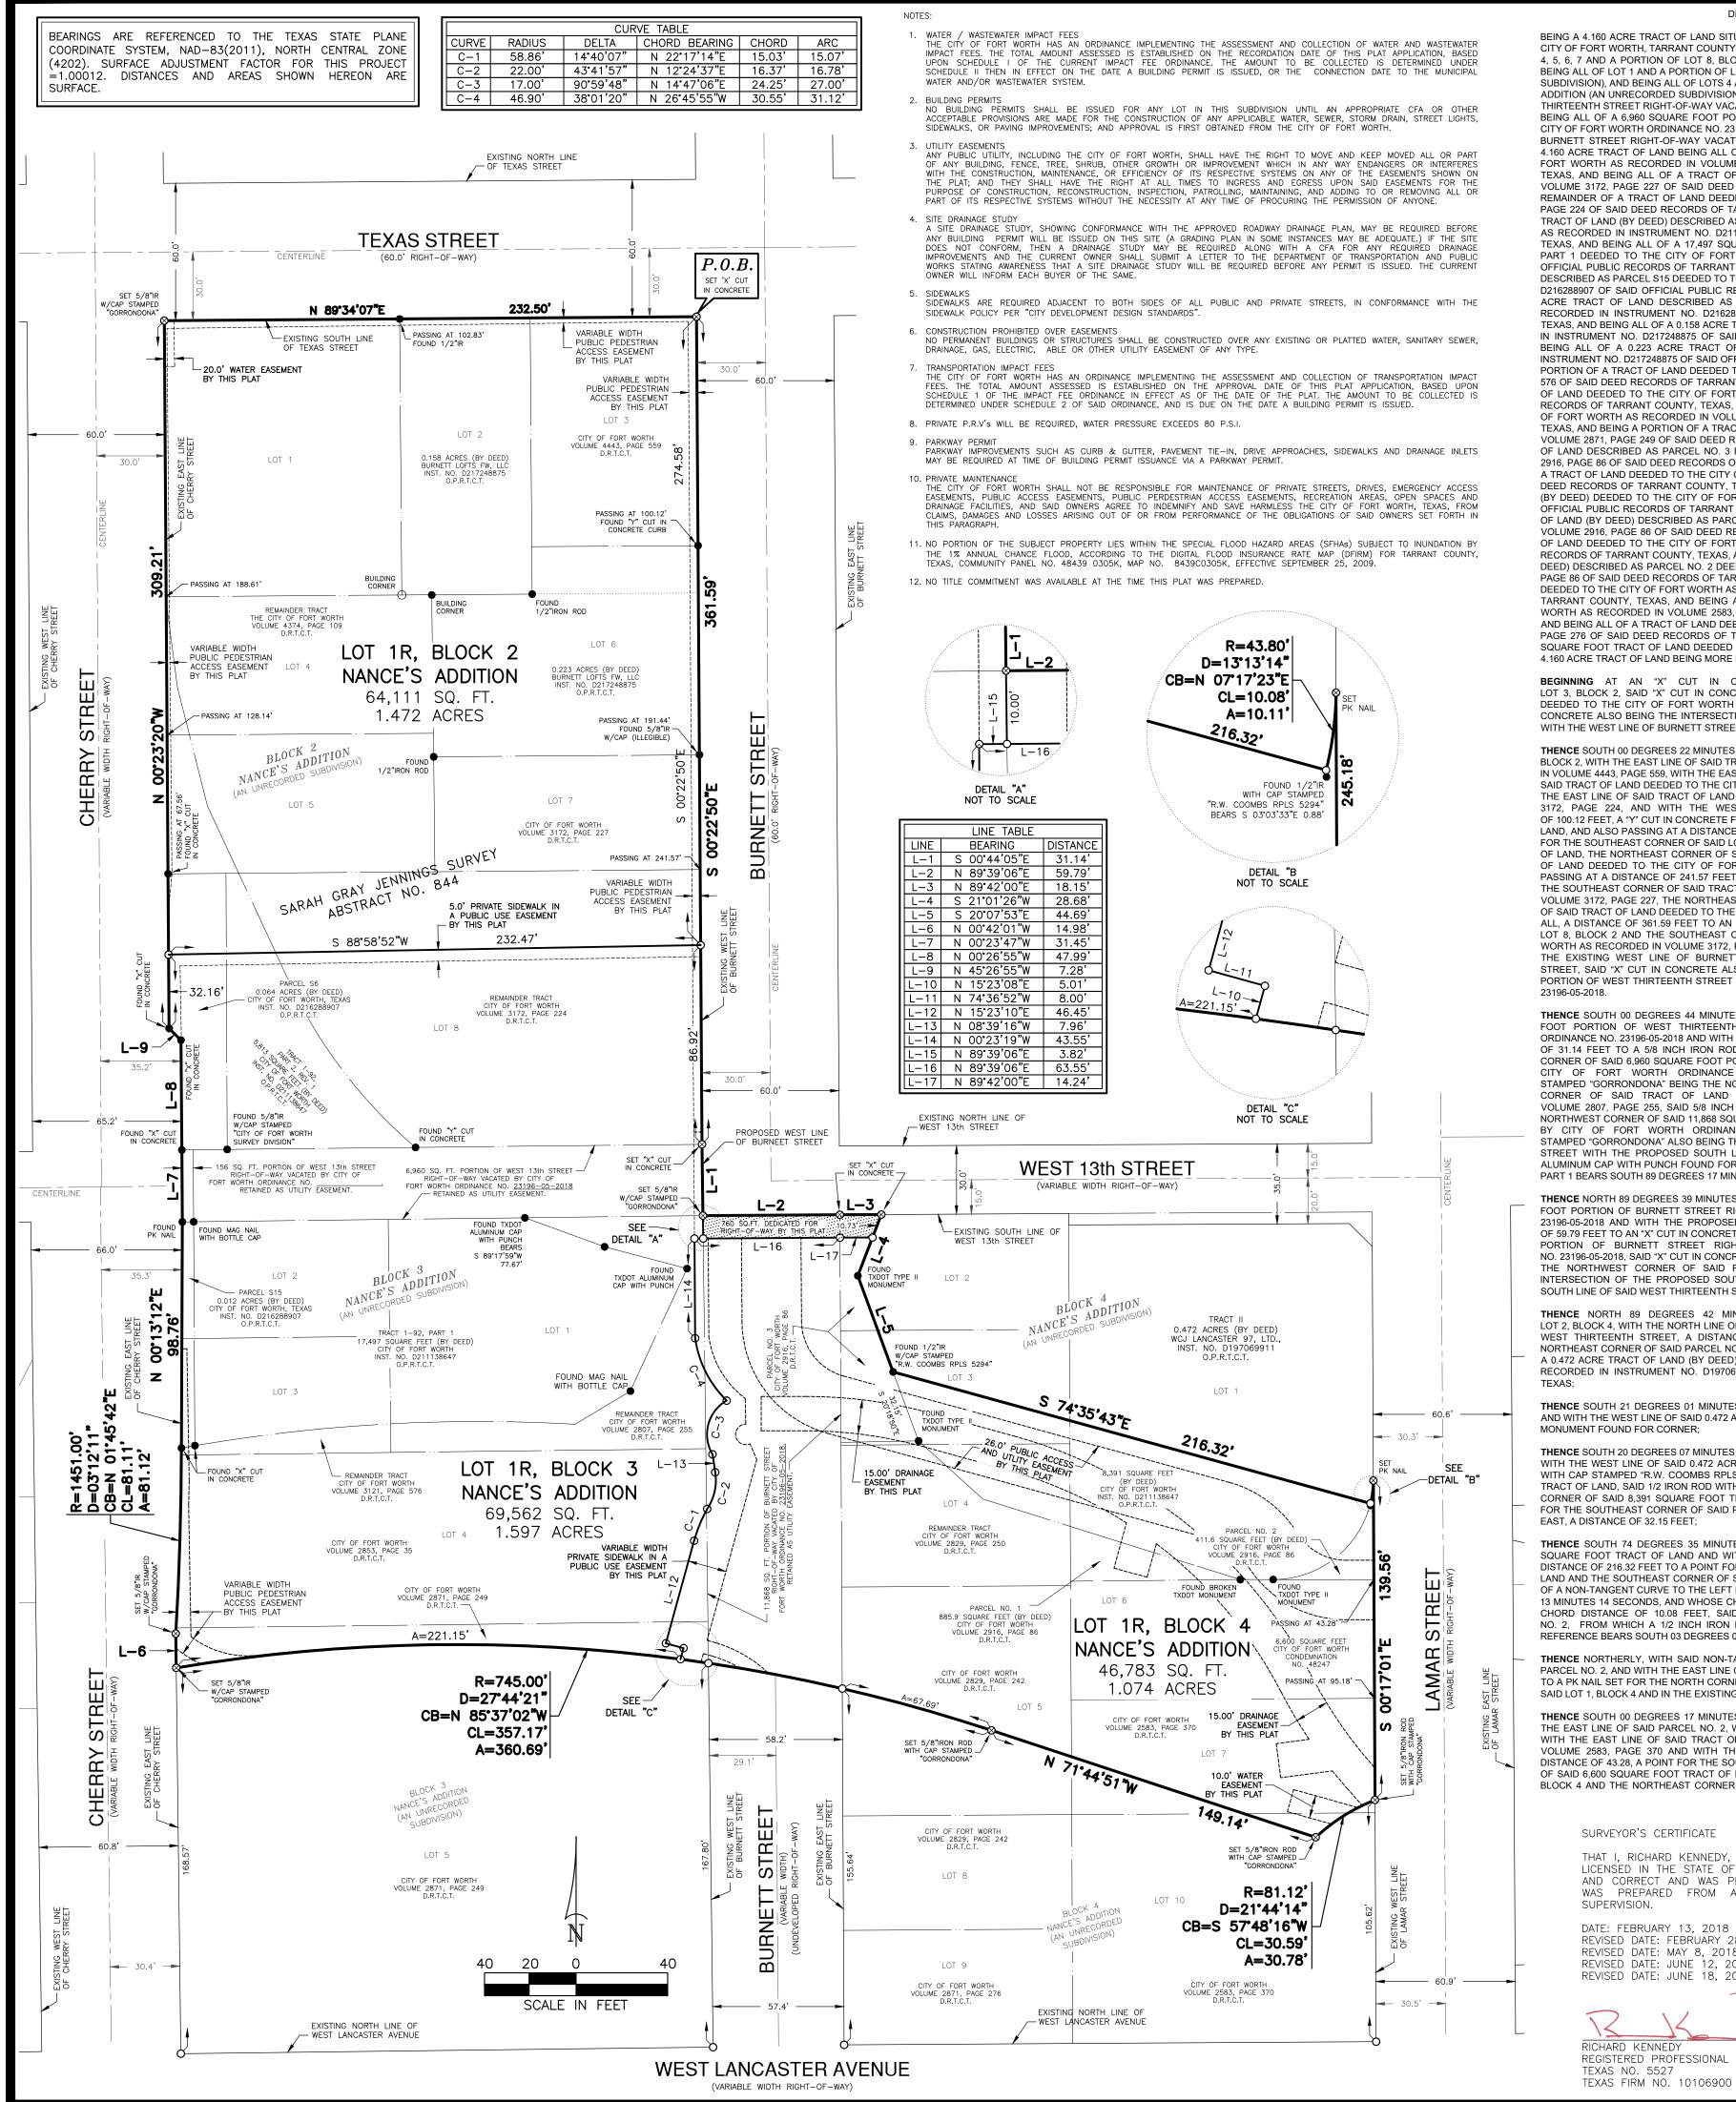

## **DESCRIPTION OF 4.160 ACRES**

BEING A 4.160 ACRE TRACT OF LAND SITUATED IN THE SARAH GRAY JENNINGS SURVEY, ABSTRACT NO. 844, CITY OF FORT WORTH, TARRANT COUNTY, TEXAS, SAID 4.160 ACRE TRACT OF LAND BEING ALL OF LOTS 1, 2, 3, 4, 5, 6, 7 AND A PORTION OF LOT 8, BLOCK 2 OF NANCE'S ADDITION (AN UNRECORDED SUBDIVISION), AND BEING ALL OF LOT 1 AND A PORTION OF LOTS 2, 3, 4 AND 5, BLOCK 3 OF NANCE'S ADDITION (AN UNRECORDED SUBDIVISION), AND BEING ALL OF LOTS 4 AND 6 AND A PORTION OF LOTS 1, 2, 3, 5 AND 7, BLOCK 4 OF NANCE'S ADDITION (AN UNRECORDED SUBDIVISION), AND ALSO BEING ALL OF A 156 SQUARE FOOT PORTION OF WEST THIRTEENTH STREET RIGHT-OF-WAY VACATED BY CITY OF FORT WORTH ORDINANCE NO. \_\_\_\_\_, AND ALSO BEING ALL OF A 6,960 SQUARE FOOT PORTION OF WEST THIRTEENTH STREET RIGHT-OF-WAY VACATED BY CITY OF FORT WORTH ORDINANCE NO. 23196-05-2018, AND BEING ALL OF AN 11,868 SQUARE FOOT PORTION OF BURNETT STREET RIGHT-OF-WAY VACATED BY CITY OF FORT WORTH ORDINANCE NO. 23196-05-2018, SAID 4.160 ACRE TRACT OF LAND BEING ALL OF THE REMAINDER OF A TRACT OF LAND DEEDED TO THE CITY OF FORT WORTH AS RECORDED IN VOLUME 4374, PAGE 109 OF THE DEED RECORDS OF TARRANT COUNTY, TEXAS, AND BEING ALL OF A TRACT OF LAND DEEDED TO THE CITY OF FORT WORTH AS RECORDED IN VOLUME 3172, PAGE 227 OF SAID DEED RECORDS OF TARRANT COUNTY, TEXAS, AND BEING ALL OF THE REMAINDER OF A TRACT OF LAND DEEDED TO THE CITY OF FORT WORTH AS RECORDED IN VOLUME 3172, PAGE 224 OF SAID DEED RECORDS OF TARRANT COUNTY, TEXAS, AND BEING ALL OF A 5,813 SQUARE FOOT TRACT OF LAND (BY DEED) DESCRIBED AS TRACT 1-92 PART 2, REV. 1 DEEDED TO THE CITY OF FORT WORTH AS RECORDED IN INSTRUMENT NO. D211138647 OF THE OFFICIAL PUBLIC RECORDS OF TARRANT COUNTY TEXAS, AND BEING ALL OF A 17.497 SOLIARE FOOT TRACT OF LAND (BY DEED) DESCRIBED AS TRACT 1-92 PART 1 DEEDED TO THE CITY OF FORT WORTH AS RECORDED IN INSTRUMENT NO. D211138647 OF SAID OFFICIAL PUBLIC RECORDS OF TARRANT COUNTY, TEXAS, AND BEING ALL OF A 0.012 ACRE TRACT OF LAND DESCRIBED AS PARCEL S15 DEEDED TO THE CITY OF FORT WORTH. TEXAS AS RECORDED IN INSTRUMENT NO. D216288907 OF SAID OFFICIAL PUBLIC RECORDS OF TARRANT COUNTY, TEXAS, AND BEING ALL OF A 0.064 ACRE TRACT OF LAND DESCRIBED AS PARCEL S6 DEEDED TO THE CITY OF FORT WORTH TEXAS AS RECORDED IN INSTRUMENT NO. D216288907 OF SAID OFFICIAL PUBLIC RECORDS OF TARRANT COUNTY TEXAS, AND BEING ALL OF A 0.158 ACRE TRACT OF LAND DEEDED TO BURNETT LOFTS FWILL CAS RECORDED. IN INSTRUMENT NO. D217248875 OF SAID OFFICIAL PUBLIC RECORDS OF TARRANT COUNTY TEXAS AND BEING ALL OF A 0.223 ACRE TRACT OF LAND DEEDED TO BURNETT LOFTS FW. LLC AS RECORDED IN INSTRUMENT NO. D217248875 OF SAID OFFICIAL PUBLIC RECORDS OF TARRANT COUNTY TEXAS. AND BEING A PORTION OF A TRACT OF LAND DEEDED TO THE CITY OF FORT WORTH AS RECORDED IN VOI LIME 3121 PAGE 576 OF SAID DEED RECORDS OF TARRANT COUNTY TEXAS, AND BEING ALL OF THE REMAINDER OF A TRACT OF LAND DEEDED TO THE CITY OF FORT WORTH AS RECORDED IN VOLUME 2807, PAGE 255 OF SAID DEED RECORDS OF TARRANT COUNTY, TEXAS, AND BEING A PORTION OF A TRACT OF LAND DEEDED TO THE CITY OF FORT WORTH AS RECORDED IN VOLUME 2853, PAGE 35 OF SAID DEED RECORDS OF TARRANT COUNTY TEXAS, AND BEING A PORTION OF A TRACT OF LAND DEEDED TO THE CITY OF FORT WORTH AS RECORDED IN VOLUME 2871, PAGE 249 OF SAID DEED RECORDS OF TARRANT COUNTY, TEXAS, AND BEING ALL OF A TRACT OF LAND DESCRIBED AS PARCEL NO. 3 DEEDED TO THE CITY OF FORT WORTH AS RECORDED IN VOLUME 2916, PAGE 86 OF SAID DEED RECORDS OF TARRANT COUNTY, TEXAS, AND BEING ALL OF THE REMAINDER OF A TRACT OF LAND DEEDED TO THE CITY OF FORT WORTH AS RECORDED IN VOLUME 2829. PAGE 250 OF SAID DEED RECORDS OF TARRANT COUNTY, TEXAS, AND BEING ALL OF AN 8,391 SQUARE FOOT TRACT OF LAND (BY DEED) DEEDED TO THE CITY OF FORT WORTH AS RECORDED IN INSTRUMENT NO. D211138647 OF SAID OFFICIAL PUBLIC RECORDS OF TARRANT COUNTY, TEXAS, AND BEING ALL OF AN 885.9 SQUARE FOOT TRACT OF LAND (BY DEED) DESCRIBED AS PARCEL NO. 1 DEEDED TO THE CITY OF FORT WORTH AS RECORDED IN VOLUME 2916, PAGE 86 OF SAID DEED RECORDS OF TARRANT COUNTY, TEXAS, AND BEING ALL OF A TRACT OF LAND DEEDED TO THE CITY OF FORT WORTH AS RECORDED IN VOLUME 4443, PAGE 559 OF SAID DEED RECORDS OF TARRANT COUNTY, TEXAS, AND BEING A PORTION OF A 411.6 SQUARE FOOT TRACT OF LAND (BY DEED) DESCRIBED AS PARCEL NO. 2 DEEDED TO THE CITY OF FORT WORTH AS RECORDED IN VOLUME 2916, PAGE 86 OF SAID DEED RECORDS OF TARRANT COUNTY, TEXAS, AND BEING A PORTION OF A TRACT OF LAND DEEDED TO THE CITY OF FORT WORTH AS RECORDED IN VOLUME 2829, PAGE 242 OF SAID DEED RECORDS OF TARRANT COUNTY, TEXAS, AND BEING A PORTION OF A TRACT OF LAND DEEDED TO THE CITY OF FORT WORTH AS RECORDED IN VOLUME 2583, PAGE 370 OF SAID DEED RECORDS OF TARRANT COUNTY, TEXAS, AND BEING ALL OF A TRACT OF LAND DEEDED TO THE CITY OF FORT WORTH AS RECORDED IN VOLUME 2871 PAGE 276 OF SAID DEED RECORDS OF TARRANT COUNTY, TEXAS, AND ALSO BEING A PORTION OF A 6,600 SQUARE FOOT TRACT OF LAND DEEDED TO THE CITY OF FORT WORTH BY CONDEMNATION NO. 48247, SAID 4.160 ACRE TRACT OF LAND BEING MORE PARTICULARLY DESCRIBED BY METES AND BOUNDS AS FOLLOWS:

BEGINNING AT AN "X" CUT IN CONCRETE SET FOR THE NORTHEAST CORNER OF SAID LOT 3, BLOCK 2, SAID "X" CUT IN CONCRETE BEING THE NORTHEAST CORNER OF SAID TRACT OF LAND DEEDED TO THE CITY OF FORT WORTH AS RECORDED IN SAID VOLUME 4443, PAGE 559, SAID "X" CUT IN CONCRETE ALSO BEING THE INTERSECTION OF THE SOUTH LINE OF TEXAS STREET (A 60.0' RIGHT-OF-WAY) WITH THE WEST LINE OF BURNETT STREET (A 60.0' RIGHT-OF-WAY);

THENCE SOUTH 00 DEGREES 22 MINUTES 50 SECONDS EAST, WITH THE EAST LINE OF SAID LOTS 3, 6, 7 AND 8, BLOCK 2, WITH THE EAST LINE OF SAID TRACT OF LAND DEEDED TO THE CITY OF FORT WORTH AS RECORDED IN VOLUME 4443, PAGE 559, WITH THE EAST LINE OF SAID 0.223 ACRE TRACT OF LAND, WITH THE EAST LINE OF SAID TRACT OF LAND DEEDED TO THE CITY OF FORT WORTH AS RECORDED IN VOLUME 3172, PAGE 227, WITH THE EAST LINE OF SAID TRACT OF LAND DEEDED TO THE CITY OF FORT WORTH AS RECORDED IN VOLUME 3172, PAGE 224, AND WITH THE WEST LINE OF SAID BURNETT STREET, PASSING AT A DISTANCE OF 100.12 FEET, A "Y" CUT IN CONCRETE FOUND FOR THE NORTHEAST CORNER OF SAID 0.223 ACRE TRACT OF LAND, AND ALSO PASSING AT A DISTANCE OF 191.44 FEET, A 5/8 INCH IRON ROD WITH CAP (ILLEGIBLE) FOUND FOR THE SOUTHEAST CORNER OF SAID LOT 6, BLOCK 2, THE SOUTHEAST CORNER OF SAID 0.223 ACRE TRACT OF LAND, THE NORTHEAST CORNER OF SAID LOT 7, BLOCK 2 AND THE NORTHEAST CORNER OF SAID TRACT OF LAND DEEDED TO THE CITY OF FORT WORTH AS RECORDED IN VOLUME 3172, PAGE 227, AND ALSO PASSING AT A DISTANCE OF 241.57 FEET, A POINT FOR THE SOUTHEAST CORNER OF SAID LOT 7, BLOCK 2, THE SOUTHEAST CORNER OF SAID TRACT OF LAND DEEDED TO THE CITY OF FORT WORTH AS RECORDED IN VOLUME 3172, PAGE 227, THE NORTHEAST CORNER OF SAID LOT 8, BLOCK 2 AND THE NORTHEAST CORNER OF SAID TRACT OF LAND DEEDED TO THE CITY OF FORT WORTH AS RECORDED IN VOLUME 3172, PAGE 224, IN ALL. A DISTANCE OF 361.59 FEET TO AN "X" CUT IN CONCRETE SET FOR THE SOUTHEAST CORNER OF SAID LOT 8. BLOCK 2 AND THE SOUTHEAST CORNER OF SAID TRACT OF LAND DEEDED TO THE CITY OF FOR WORTH AS RECORDED IN VOLUME 3172, PAGE 224, SAID "X" CUT IN CONCRETE BEING THE INTERSECTION OF THE EXISTING WEST LINE OF BURNETT STREET WITH THE PROPOSED WEST LINE OF SAID BURNETT STREET SAID "X" CUT IN CONCRETE ALSO BEING THE NORTHEAST CORNER OF SAID 6 960 SQUARE FOOT PORTION OF WEST THIRTEENTH STREET RIGHT-OF-WAY VACATED BY CITY OF FORT WORTH ORDINANCE NO. 23196-05-2018

THENCE SOUTH 00 DEGREES 44 MINUTES 05 SECONDS EAST. WITH THE EAST LINE OF SAID 6,960 SQUARE FOOT PORTION OF WEST THIRTEENTH STREET RIGHT-OF-WAY VACATED BY CITY OF FORT WORTH ORDINANCE NO. 23196-05-2018 AND WITH THE PROPOSED WEST LINE OF SAID BURNETT STREET. A DISTANCE OF 31.14 FEET TO A 5/8 INCH IRON ROD WITH CAP STAMPED "GORRONDONA" SET FOR THE SOUTHEAST CORNER OF SAID 6 960 SQUARE FOOT PORTION OF WEST THIRTEENTH STREET RIGHT-OF-WAY VACATED BY CITY OF FORT WORTH ORDINANCE NO. 23196-05-2018. SAID 5/8 INCH IRON ROD WITH CAP STAMPED "GORRONDONA" BEING THE NORTHEAST CORNER OF SAID LOT 1. BLOCK 3 AND THE NORTHEAST CORNER OF SAID TRACT OF LAND DEEDED TO THE CITY OF FORT WORTH AS RECORDED I VOLUME 2807, PAGE 255, SAID 5/8 INCH IRON ROD WITH CAP STAMPED "GORRONDONA" ALSO BEING THE NORTHWEST CORNER OF SAID 11,868 SQUARE FOOT PORTION OF BURNETT STREET RIGHT-OF-WAY VACATEI BY CITY OF FORT WORTH ORDINANCE NO. 23196-05-2018, SAID 5/8 INCH IRON ROD WITH CAP STAMPED "GORRONDONA" ALSO BEING THE INTERSECTION OF THE PROPOSED WEST LINE OF SAID BURNETT STREET WITH THE PROPOSED SOUTH LINE OF SAID WEST THIRTEENTH STREET, FROM WHICH A TXDOT ALUMINUM CAP WITH PUNCH FOUND FOR THE MOST NORTHERLY NORTHEAST CORNER OF SAID TRACT 1-92. PART 1 BEARS SOUTH 89 DEGREES 17 MINUTES 59 SECONDS WEST, A DISTANCE OF 77.67 FEET

THENCE NORTH 89 DEGREES 39 MINUTES 06 SECONDS EAST, WITH THE NORTH LINE OF SAID 11,868 SQUARE FOOT PORTION OF BURNETT STREET RIGHT-OF-WAY VACATED BY CITY OF FORT WORTH ORDINANCE NO. 23196-05-2018 AND WITH THE PROPOSED SOUTH LINE OF SAID WEST THIRTEENTH STREET A DISTANCE OF 59.79 FEET TO AN "X" CUT IN CONCRETE SET FOR THE NORTHEAST CORNER OF SAID 11,868 SQUARE FOOT PORTION OF BURNETT STREET RIGHT-OF-WAY VACATED BY CITY OF FORT WORTH ORDINANCE NO. 23196-05-2018, SAID "X" CUT IN CONCRETE BEING THE NORTHWEST CORNER OF SAID LOT 2, BLOCK 4 AND THE NORTHWEST CORNER OF SAID PARCEL NO. 3, SAID "X" CUT IN CONCRETE ALSO BEING THE INTERSECTION OF THE PROPOSED SOUTH LINE OF SAID WEST THIRTEENTH STREET WITH THE EXISTING SOUTH LINE OF SAID WEST THIRTEENTH STREET;

THENCE NORTH 89 DEGREES 42 MINUTES 00 SECONDS EAST, WITH THE NORTH LINE OF SAID LOT 2, BLOCK 4, WITH THE NORTH LINE OF SAID PARCEL NO. 3, AND WITH THE EXISTING SOUTH LINE OF SAID WEST THIRTEENTH STREET. A DISTANCE OF 18.15 FEET TO AN "X" CUT IN CONCRETE SET FOR THE NORTHEAST CORNER OF SAID PARCEL NO. 3, SAID "X" CUT IN CONCRETE BEING THE NORTHWEST CORNER OF A 0.472 ACRE TRACT OF LAND (BY DEED) DESCRIBED AS TRACT II DEEDED TO WCJ LANCASTER 97, LTD. AS RECORDED IN INSTRUMENT NO. D197069911 OF SAID OFFICIAL PUBLIC RECORDS OF TARRANT COUNTY

THENCE SOUTH 21 DEGREES 01 MINUTES 26 SECONDS WEST, WITH THE EAST LINE OF SAID PARCEL NO. 3 AND WITH THE WEST LINE OF SAID 0.472 ACRE TRACT OF LAND, A DISTANCE OF 28.68 FEET TO A TXDOT TYPE II

THENCE SOUTH 20 DEGREES 07 MINUTES 53 SECONDS EAST, WITH THE EAST LINE OF SAID PARCEL NO. 3 AND WITH THE WEST LINE OF SAID 0.472 ACRE TRACT OF LAND, A DISTANCE OF 44.69 FEET TO A 1/2 IRON ROD WITH CAP STAMPED "R.W. COOMBS RPLS 5294" FOUND FOR THE SOUTHWEST CORNER OF SAID 0.472 ACRE TRACT OF LAND, SAID 1/2 IRON ROD WITH CAP STAMPED "R.W. COOMBS RPLS 5294" BEING THE NORTHWEST CORNER OF SAID 8,391 SQUARE FOOT TRACT OF LAND, FROM WHICH A TXDOT TYPE II MONUMENT FOUND FOR THE SOUTHEAST CORNER OF SAID PARCEL NO. 3 BEARS SOUTH 20 DEGREES 18 MINUTES 50 SECONDS

FHENCE SOUTH 74 DEGREES 35 MINUTES 43 SECONDS EAST, WITH THE NORTHERLY LINE OF SAID 8,391 SQUARE FOOT TRACT OF LAND AND WITH THE SOUTHERLY LINE OF SAID 0.472 ACRE TRACT OF LAND, A DISTANCE OF 216.32 FEET TO A POINT FOR THE NORTHEAST CORNER OF SAID 8,391 SQUARE FOOT TRACT OF LAND AND THE SOUTHEAST CORNER OF SAID 0.472 ACRE TRACT OF LAND, SAID POINT BEING THE BEGINNING OF A NON-TANGENT CURVE TO THE LEFT HAVING A RADIUS OF 43.80 FEET, A CENTRAL ANGLE OF 13 DEGREES 13 MINUTES 14 SECONDS, AND WHOSE CHORD BEARS NORTH 07 DEGREES 17 MINUTES 23 SECONDS EAST, A CHORD DISTANCE OF 10.08 FEET, SAID POINT ALSO BEING IN THE WESTERLY LINE OF SAID PARCEL NO. 2, FROM WHICH A 1/2 INCH IRON ROD WITH CAP STAMPED "R.W. COOMBS RPLS 5294" FOUND FOR REFERENCE BEARS SOUTH 03 DEGREES 03 MINUTES 33 SECONDS EAST, A DISTANCE OF 0.88 FEET;

THENCE NORTHERLY, WITH SAID NON-TANGENT CURVE TO THE LEFT, WITH THE WESTERLY LINE OF SAID PARCEL NO. 2, AND WITH THE EAST LINE OF SAID 0.472 ACRE TRACT OF LAND, AN ARC LENGTH OF 10.11 FEET TO A PK NAIL SET FOR THE NORTH CORNER OF SAID PARCEL NO. 2, SAID PK NAIL BEING IN THE EAST LINE OF SAID LOT 1. BLOCK 4 AND IN THE EXISTING WEST LINE OF LAMAR STREET (A VARIABLE WIDTH RIGHT-OF-WAY)

THENCE SOUTH 00 DEGREES 17 MINUTES 01 SECONDS EAST, WITH THE EAST LINE OF SAID BLOCK 4, WITH THE EAST LINE OF SAID PARCEL NO. 2. WITH THE EAST LINE OF SAID 6.600 SQUARE FOOT TRACT OF LAND WITH THE EAST LINE OF SAID TRACT OF LAND DEEDED TO THE CITY OF FORT WORTH AS RECORDED IN VOLUME 2583, PAGE 370 AND WITH THE EXISTING WEST LINE OF SAID LAMAR STREET, PASSING AT A DISTANCE OF 43.28, A POINT FOR THE SOUTHEAST CORNER OF PARCEL NO. 2 AND THE NORTHEAST CORNER OF SAID 6,600 SQUARE FOOT TRACT OF LAND, SAID POINT BEING THE SOUTHEAST CORNER OF SAID LOT 1 BLOCK 4 AND THE NORTHEAST CORNER OF LOT 6, BLOCK 4, AND ALSO PASSING AT A DISTANCE OF 95.18

THENCE NORTH 00 DEGREES 23 MINUTES 20 SECONDS WEST, WITH THE EXISTING EAST LINE OF SAID CHERRY STREET, WITH THE WEST LINE OF SAID PARCEL S6 AND WITH THE WEST LINE OF SAID BLOCK 2. PASSING AT A DISTANCE OF 67.56 FEET AN "X" CUT IN CONCRETE FOUND FOR THE NORTHWEST CORNER OF SAID LOT 8 BLOCK 2 AND THE SOUTHWEST CORNER OF SAID LOT 5 BLOCK 2 AND ALSO PASSING AT A DISTANCE OF 128.14 FEET, A POINT FOR THE SOUTHWEST CORNER OF SAID LOT 4, BLOCK 2 AND THE NORTHWEST CORNER OF SAID LOT 5, BLOCK 2, AND ALSO PASSING AT A DISTANCE OF 188.61 FEET, A POINT FOR THE SOUTHWEST CORNER OF SAID LOT 1, BLOCK 2 AND THE NORTHWEST CORNER OF SAID LOT 4, BLOCK 2, IN ALL, A DISTANCE OF 309.21 FEET TO A 5/8 INCH IRON ROD WITH CAP STAMPED "GORRONDONA" SET FOR THE NORTHWEST CORNER OF SAID LOT 1, BLOCK 2, SAID 5/8 INCH IRON ROD WITH CAP STAMPED "GORRONDONA" BEING THE NORTHWEST CORNER OF SAID TRACT OF LAND DEEDED TO THE CITY OF FORT WORTH AS RECORDED IN VOLUME 4374, PAGE 109, SAID 5/8 INCH IRON ROD WITH CAP STAMPED "GORRONDONA" ALSO BEING THE INTERSECTION OF THE EXISTING EAST LINE OF SAID CHERRY STREET WITH THE EXISTING SOUTH LINE OF SAID TEXAS STREET;

THENCE NORTH 89 DEGREES 34 MINUTES 07 SECONDS EAST, WITH THE NORTH LINE OF SAID LOT 1, BLOCK 2 WITH THE NORTH LINE OF SAID LOT 2, BLOCK 2, WITH THE NORTH LINE OF SAID LOT 3, BLOCK 2, WITH THE NORTH LINE OF SAID 0.158 ACRE TRACT OF LAND, WITH THE NORTH LINE OF SAID TRACT OF LAND DEEDED TO THE CITY OF FORT WORTH AS RECORDED IN VOLUME 4374, PAGE 109, WITH THE NORTH LINE OF SAID TRACT OF LAND DEEDED TO THE CITY OF FORT WORTH AS RECORDED IN VOLUME 4443, PAGE 559, AND WITH THE EXISTING SOUTH LINE OF SAID TEXAS STREET, PASSING AT A DISTANCE OF 102.83 FEET, A 1/2 INCH IRON ROD FOUND FOR THE NORTHEAST CORNER OF SAID LOT 1, BLOCK, THE NORTHWEST CORNER OF SAID LOT 2, BLOCK 2, THE NORTHEAST CORNER OF SAID TRACT OF LAND DEEDED TO THE CITY OF FORT WORTH AS RECORDED IN VOLUME 4374, PAGE 109, AND THE NORTHWEST CORNER OF SAID 0.158 ACRE TRACT OF LAND, IN ALL, A DISTANCE OF 232.50 FEET TO THE **POINT OF BEGINNING**, AND CONTAINING 181,216 SQUARE FEET OR 4.160 ACRES OF LAND, MORE OR LESS.