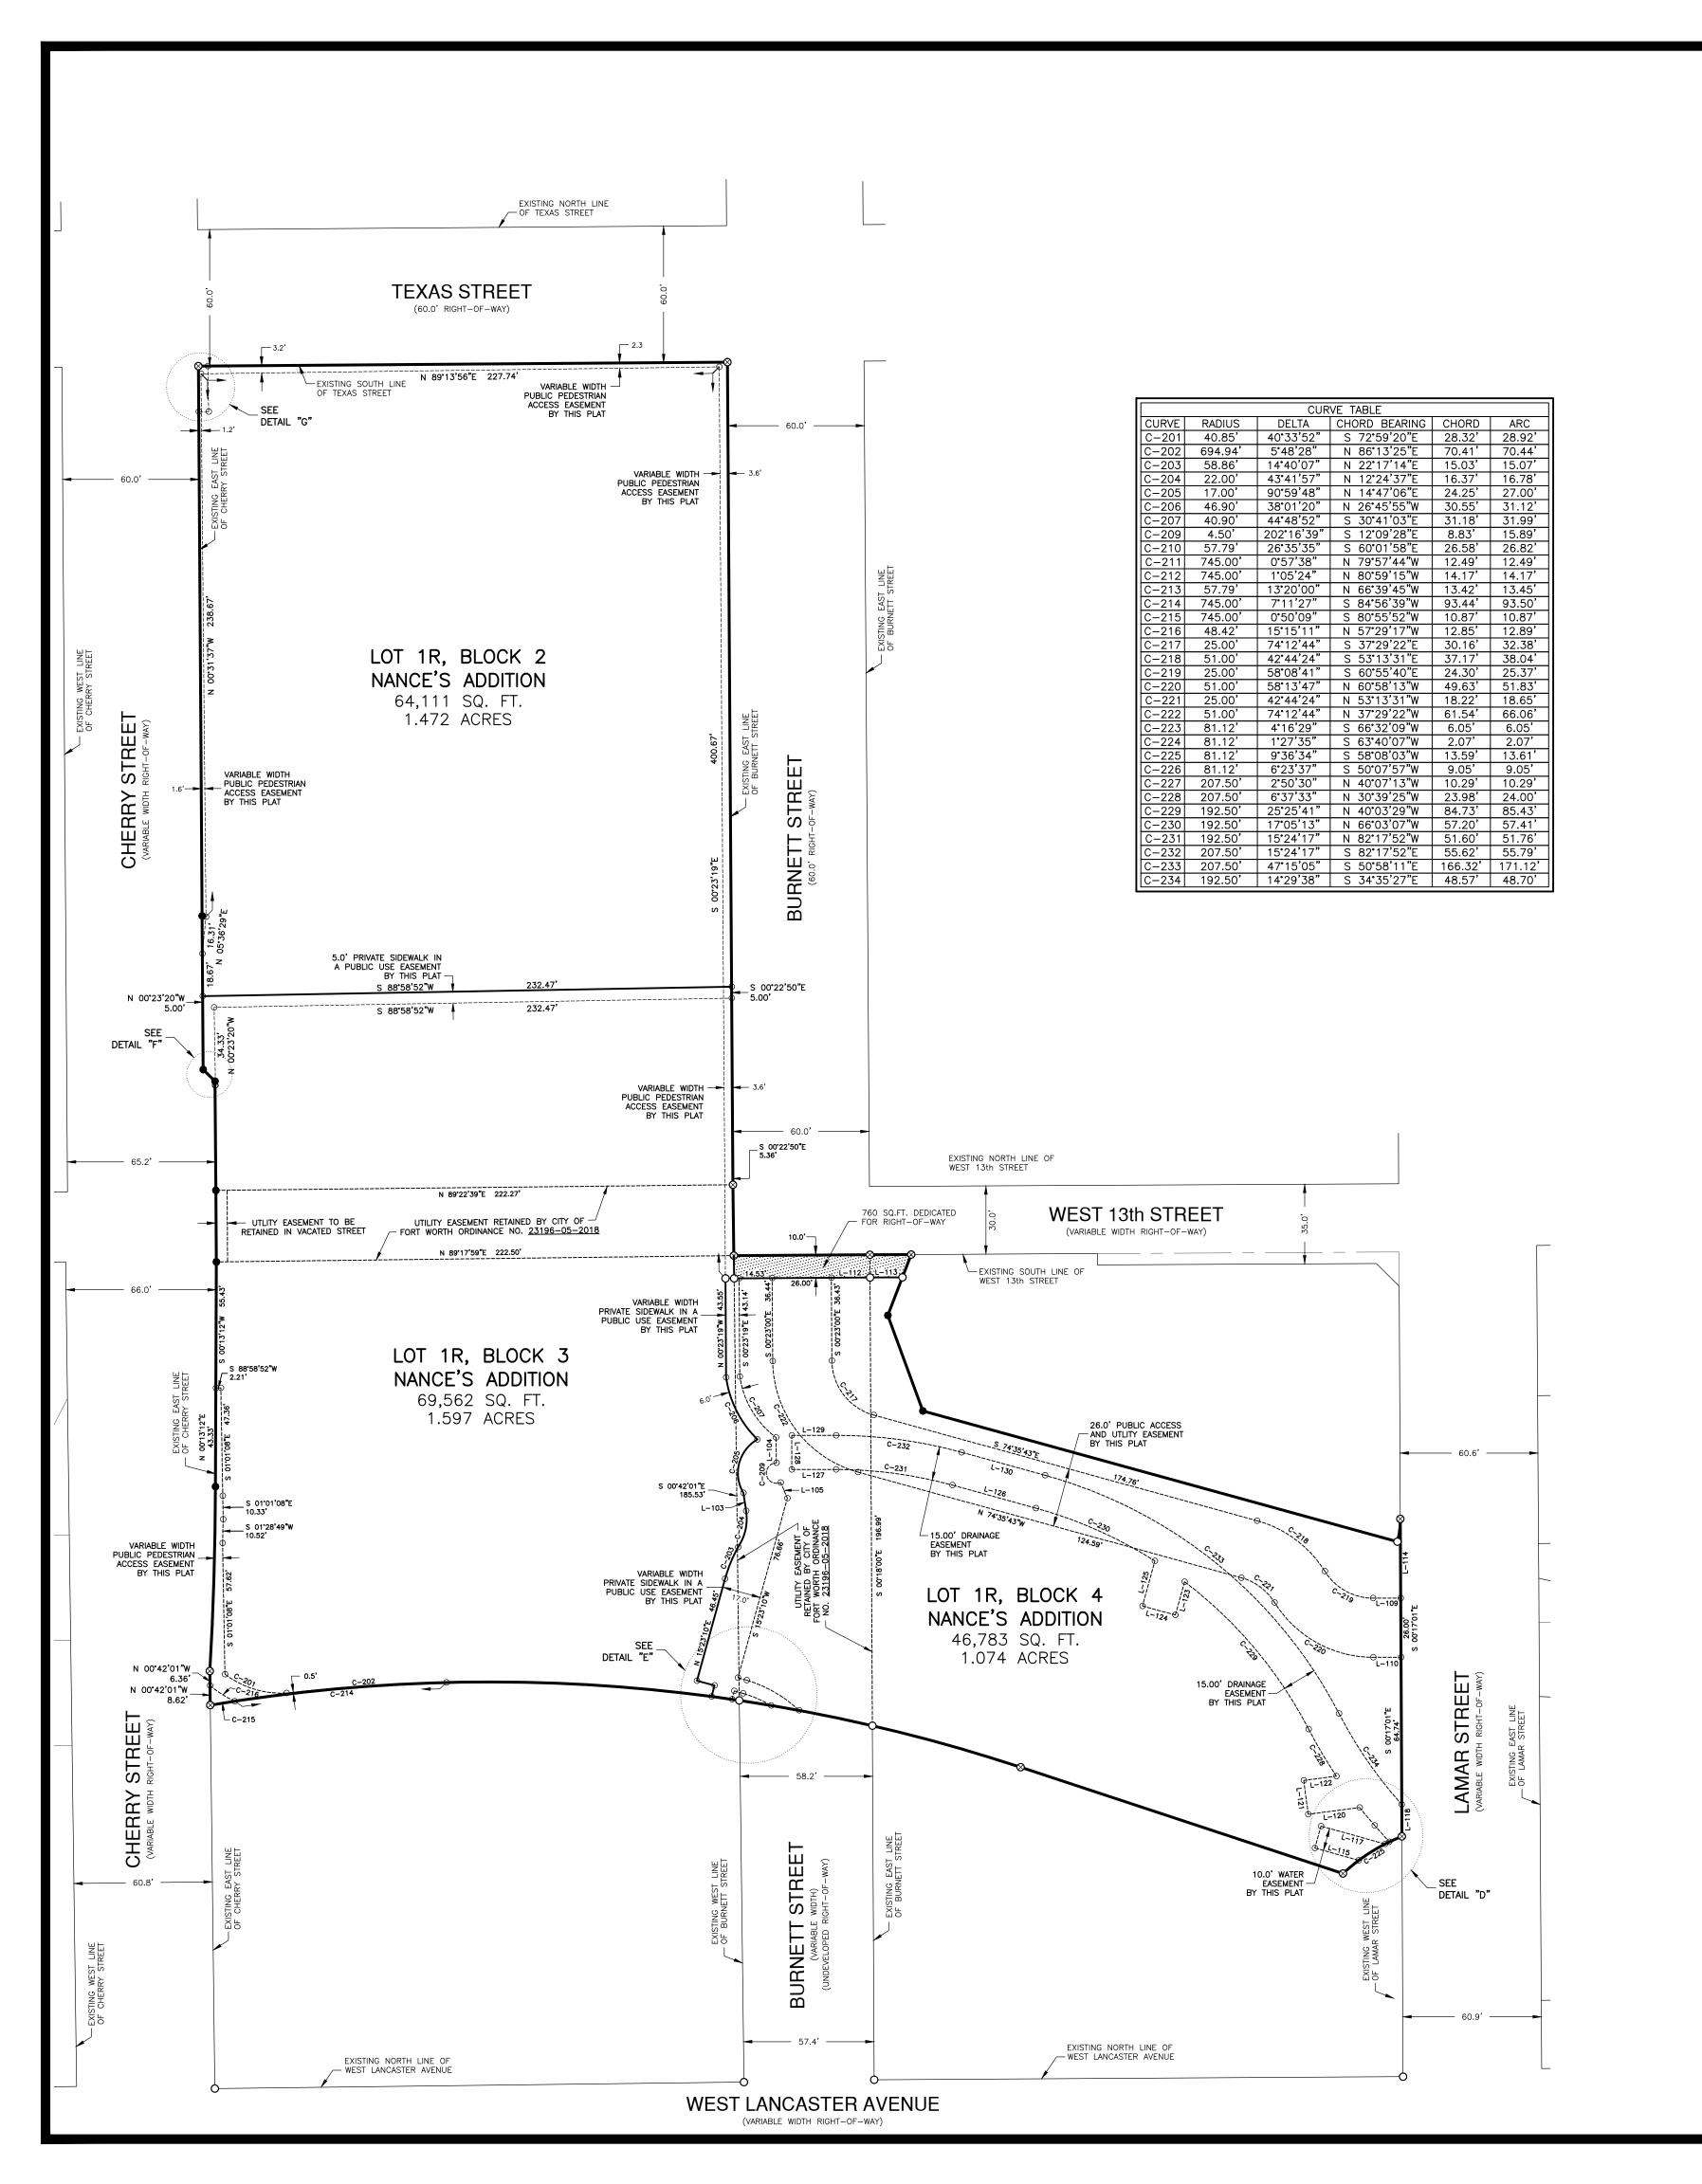

TARRANT COUNTY, TEXAS

JOB NO. CFTW1301.00 DATE: 02/13/2018 SCALE: 1"=40' DWN BY: RK CHK BY: MP PAGE 1 OF 2

| -101                         | N 15°23'08"E                                                 | 5.01'            |  |
|------------------------------|--------------------------------------------------------------|------------------|--|
| -102<br>-103<br>-104         | N 74°36'52"W                                                 | l 8.00' l        |  |
| -103                         | N 08°39'16"W                                                 | 7.96'<br>11.17'  |  |
| -104                         | S 01°01'08"E                                                 | 11.17'           |  |
| -105                         | S 23°17'47"E                                                 | 7.50'            |  |
| -106                         | S 01°01'08"E<br>S 23°17'47"E<br>S 74°36'52"E<br>N 74°36'52"W | 7.50'<br>4.00'   |  |
| -106<br>-107<br>-108         | N 74°36'52"W                                                 | l 4.00' l        |  |
| -108                         | S 15°23'08"W                                                 | l 3.83′ l        |  |
| -109<br>-110<br>-111         | N 89°42'59"E                                                 | 12.11'<br>12.16' |  |
| -110                         | S 89°42'59"W                                                 | 12.16'           |  |
| -111                         | N 74°35'43"W                                                 | l 5.93' l        |  |
| -112                         | N 89°39'06"E                                                 | 17.02'<br>14.24' |  |
| -113                         | N 89°42'00"E                                                 | 14.24            |  |
| -114                         | N 00°17'01"W                                                 | 34.79'           |  |
| -113<br>-114<br>-115         | N 74°29'02"W                                                 | 34.79'<br>20.00' |  |
| -116                         | N 15°30'58"E                                                 | 10.00'           |  |
| .11/                         | 1 5 /4 70 0 117 1                                            | 29.20'           |  |
| -118                         | S 00°17'01"E                                                 | 14.03'           |  |
| -118<br>-119<br>-120<br>-121 | N 41°32'28"W<br>S 82°30'13"W                                 | 9.67'            |  |
| -120                         | S 82°30'13"W                                                 | 22.77            |  |
| -121                         | N 07°29'47"W                                                 | 15.00            |  |
| -122                         | N 82°30'13"E<br>S 15°24'17"W                                 | 14.51'           |  |
| -123                         | S 15°24'17"W                                                 | 15.20'           |  |
| -122<br>-123<br>-124<br>-125 | N 74°35'43"W                                                 | 15.00'           |  |
| -125                         | N 15°24'17"E                                                 | 20.50'           |  |
| -126                         | N 74°35′43″W                                                 | 38.01'           |  |
| -127                         | N 90°00'00"W                                                 | 19.47'           |  |
| -128<br>-129                 | N 00°00'00"W                                                 | 15.00'           |  |
| 129                          | N 90°00'00"E                                                 | 19.47'           |  |
| -130                         | S 74°35'43"E                                                 | 38.01'           |  |