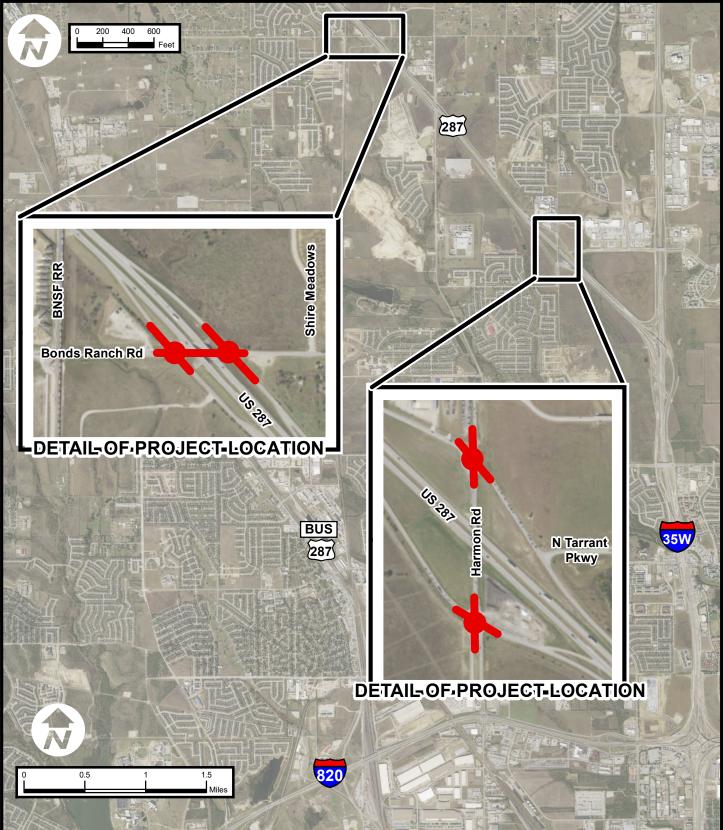

## MAYOR AND COUNCIL COMMUNICATION MAP

US 81/287 Frontage Rd Intersections with Bonds Ranch Rd & Harmon Rd Multiple Use Agreement with Texas Department of Transportation

Copyright 2016 City of Fort Worth. Unauthorized reproduction is a violation of applicable laws. This product is for information purposes and may not have been prepared for or be suitable for legal, engineering, or surverying purposes. It does not represent an on-the-ground survey and represents only the approximate relative location of property boundaries The City of Fort Worth assumes no responsibility for the accuracy of said data.