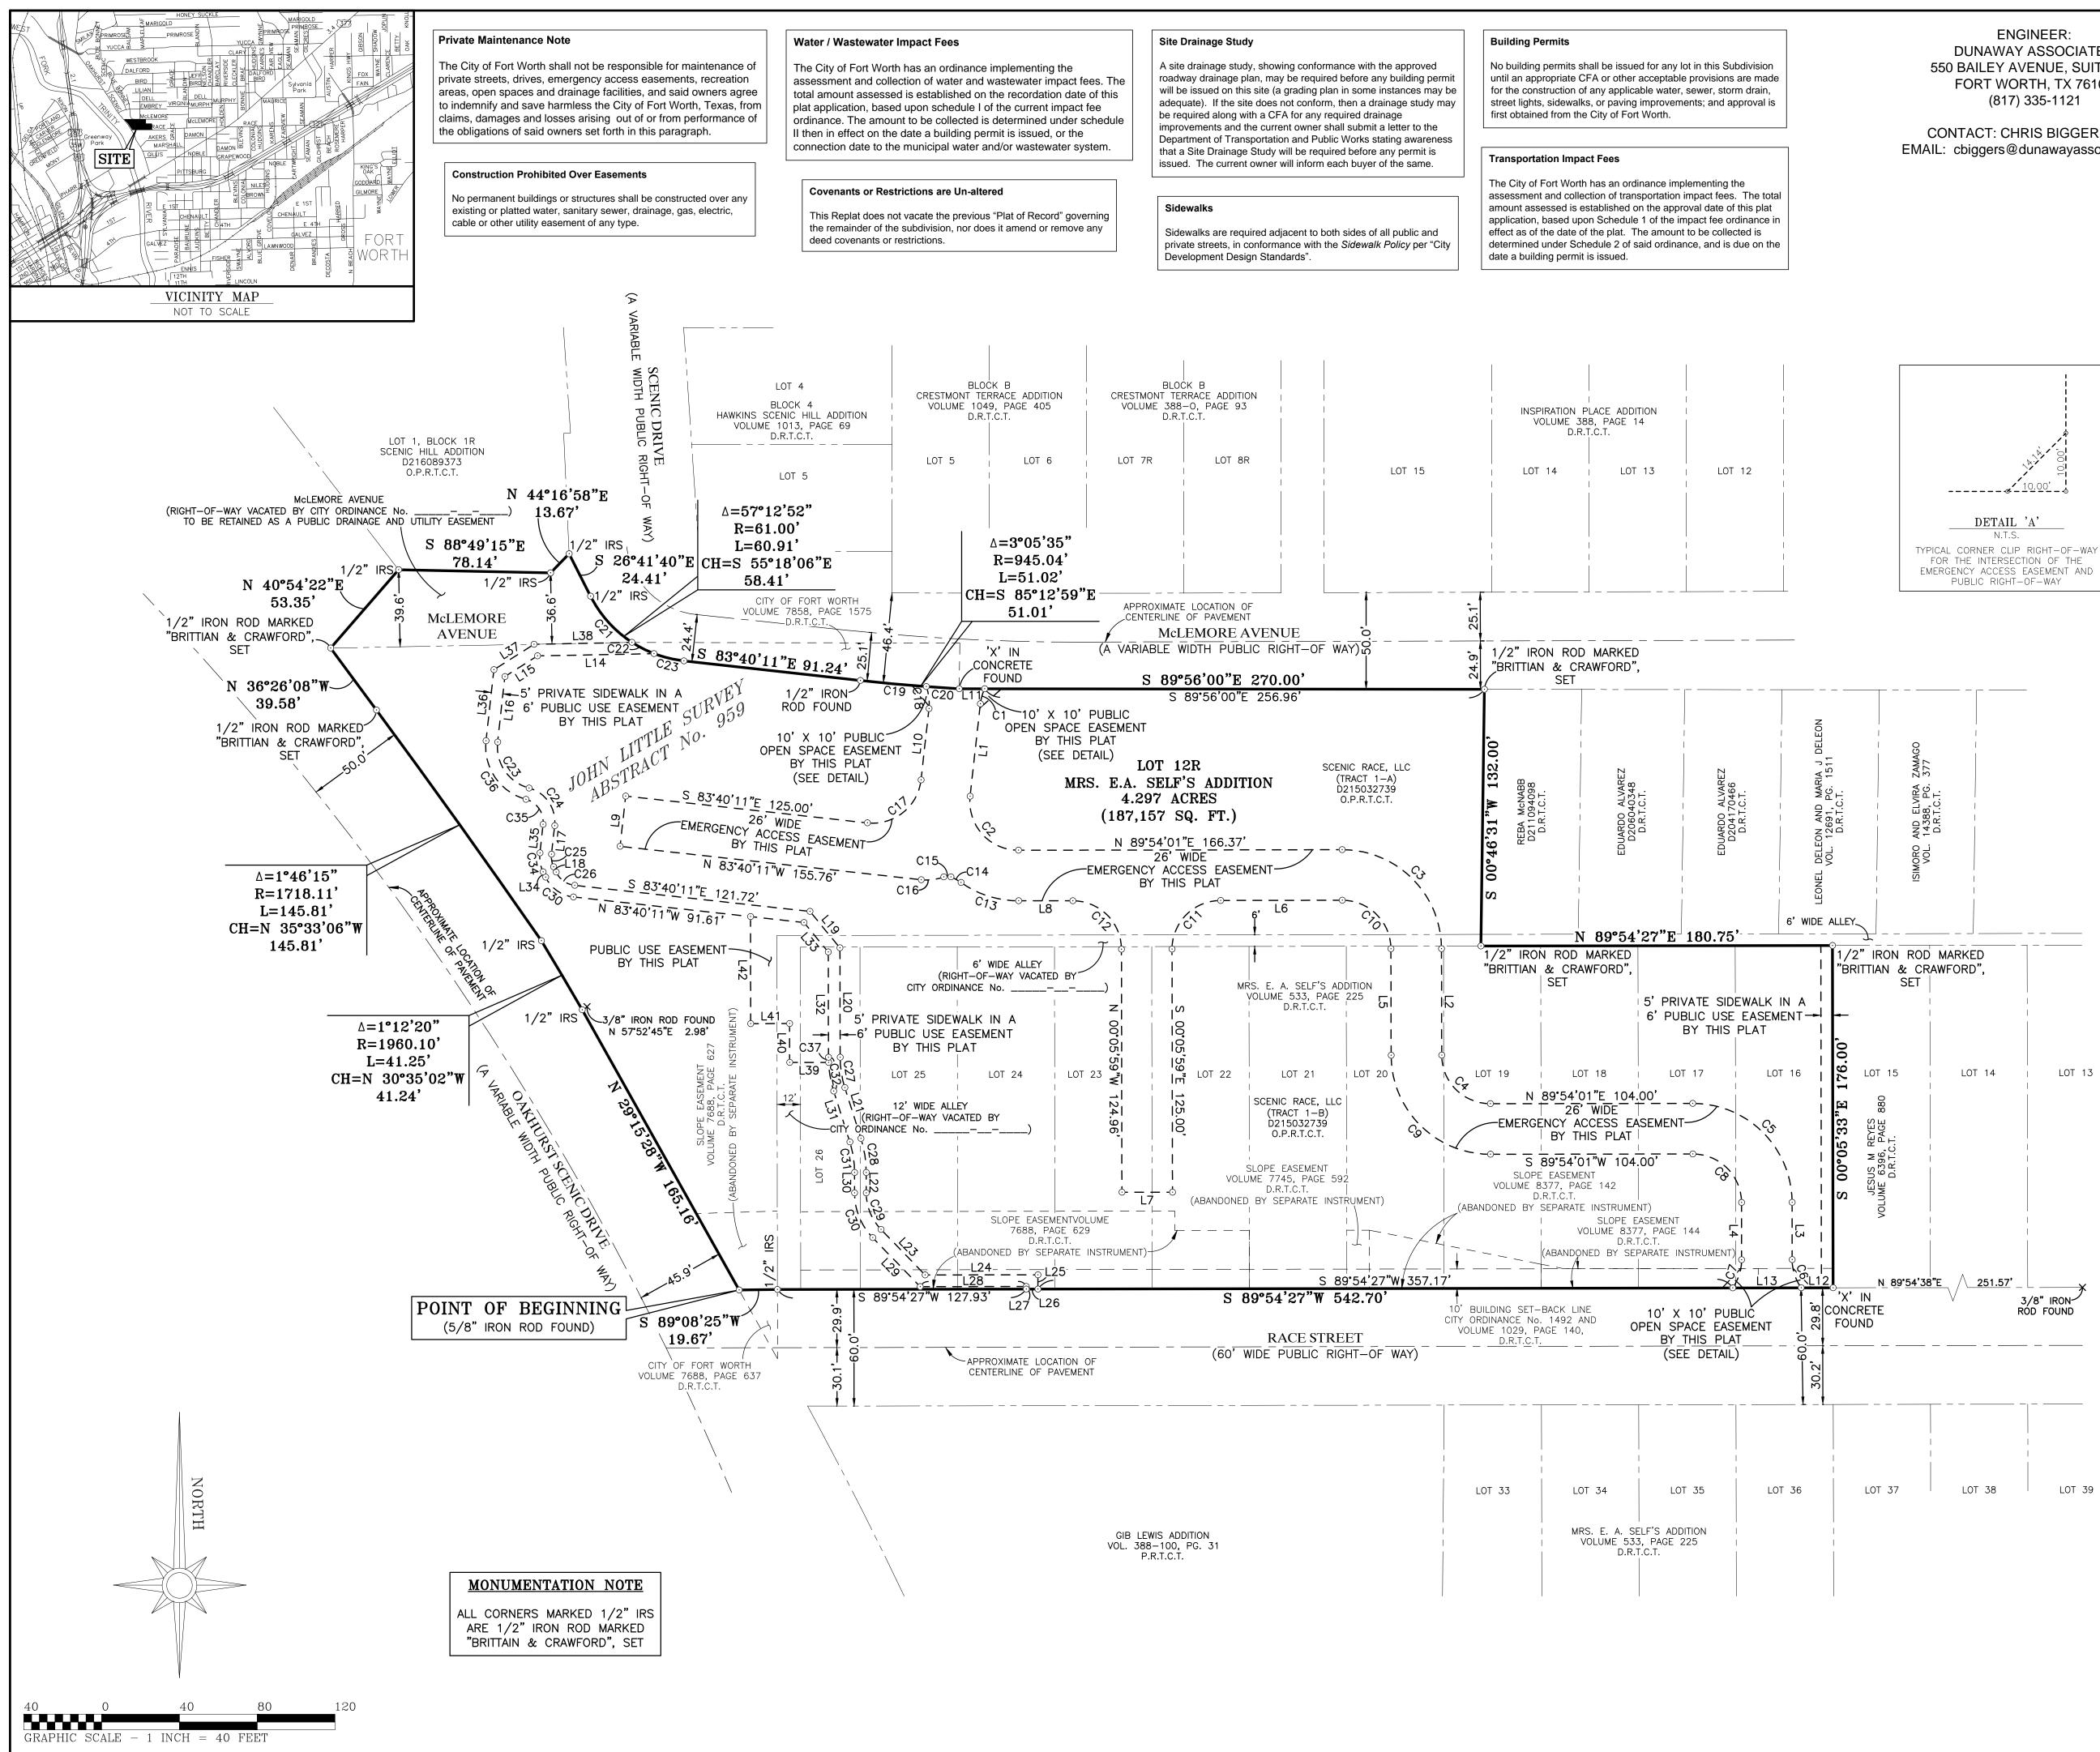

**ENGINEER:** DUNAWAY ASSOCIATES 550 BAILEY AVENUE, SUITE 400 FORT WORTH, TX 76107 (817) 335-1121

CONTACT: CHRIS BIGGERS, P.E. EMAIL: cbiggers@dunawayassociates.com

DETAIL 'A'

N.T.S

FOR THE INTERSECTION OF THE

EMERGENCY ACCESS EASEMENT AND

PUBLIC RIGHT-OF-WAY

LOT 14

LOT 38

LOT 13

3/8" IRON-

RÓD FOUND

LOT 39

# FINAL PLAT OF

LOT 12R MRS. E.A. SELF'S ADDITION AN ADDITION TO THE CITY OF FORT WORTH, TARRANT COUNTY, TEXAS

BEING A REPLAT OF 1.947 ACRES OF LAND IN THE JOHN LITTLE SURVEY, **ABSTRACT No. 959** AND

A PORTION OF LOTS 16 THRU 26 AND A PORTION OF AN ALLEY LOCATED IN MRS. E.A. SELF'S ADDITION

# AN ADDITION TO

THE CITY OF FORT WORTH, TARRANT COUNTY, TEXAS ACCORDING TO THE PLAT RECORDED IN VOLUME 533, PAGE 225 OF THE OFFICIAL PUBLIC RECORDS OF TARRANT COUNTY. TEXAS

> PREPARED: NOVEMBER 2017 **REVISED: DECEMBER 2017** 4.297 ACRES GROSS, 1 LOT