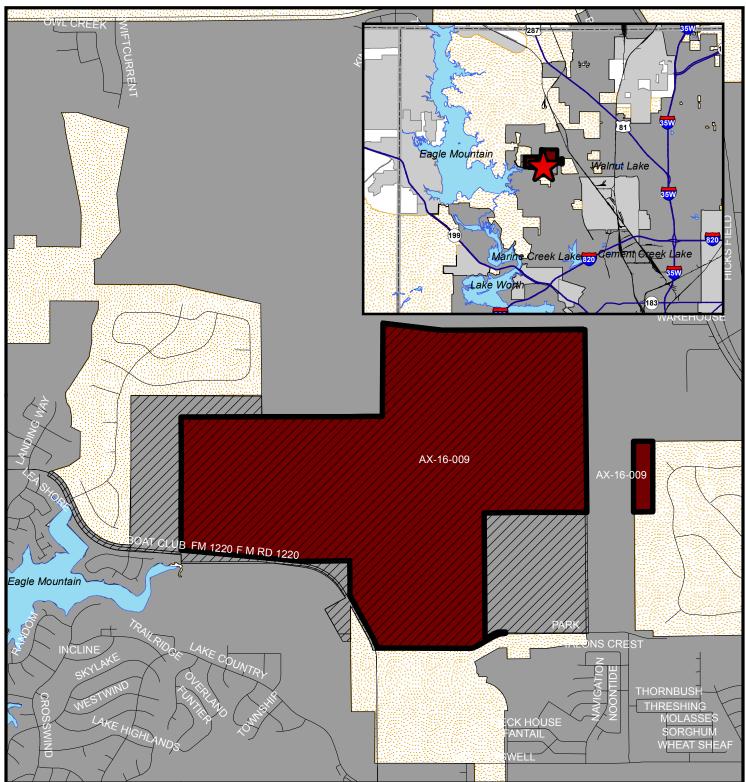

## **Annexation AX-16-009**

Addition of approximately 827.09 Acres to become part of Council District 7

| Adjacent  |
|-----------|
| Fort Wor  |
| Limited F |
|           |

Cities

rth ETJ Purpose Annexation

Fort Worth City Limit

Proposed Annexation Area

| Proposed Process Schedule              |         | Mapsco References   |        |
|----------------------------------------|---------|---------------------|--------|
| 1st Public Hearing                     | 3/21/17 | 32A, B              | 32C, D |
| 2nd Public Hearing                     | 3/28/17 | 32E, F              | 32G, H |
| Date of Institution                    | 4/18/17 | 32K, L              | 33A    |
| Current Full-Purpose Incorporated Area |         | 337.19 square Miles |        |
|                                        |         | -                   |        |