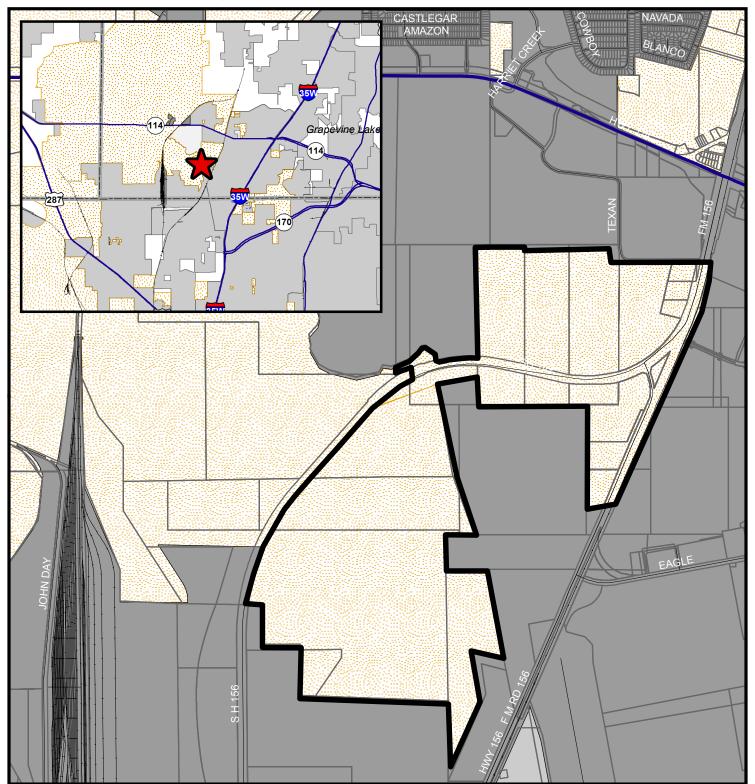

## Annexation AX-11-005

Area 73-2, approximately 852.04 Acres to become part of Council District 7

Proposed Annexation Area

County Boundaries

Adjacent Cities

Fort Worth ETJ

Fort Worth City Limit

2,500

1.250

Planning & Development Department 10/11/2016

FORT WORTH.

5.000 Fee

COPYREINT 2016 CITY OF FORT WORTH UNAUTHORZED REPRODUCTION IS A VIOLATION OF APPLICABLE LAW THIS DATA IS TO BE USED FOR A GRAPHICAL REPRESENTATION ON V. THE ACCURACY IS NOT TO BE TAKEN / USED AS DATA PRODUCED FOR INSINEERING PURPOSES OR BY A REGISTERED PROFESSIONAL LAND SURVEYOR. THE CITY OF FORT WORTH ASSUMES NO RESPONSIBILITY FOR THE ACCURACY OF SAID DATA.