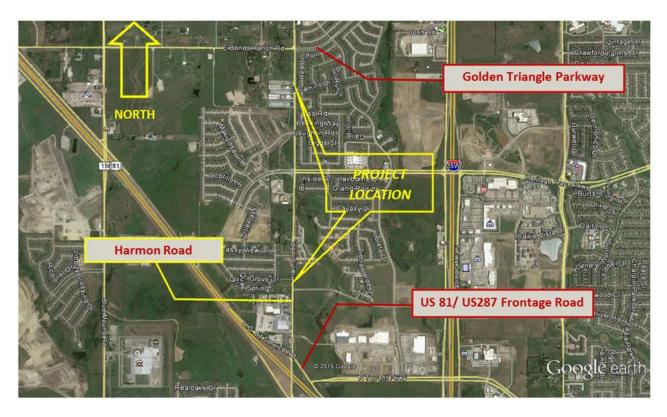

## Harmon Road Design and Intersection at Heritage Trace Parkway Design

This project provides for the design of Harmon Road from the US 81/USS287 Frontage Road to Heritage Trace Parkway as a four-lane divided arterial roadway. This project sets the stage for a future construction project.

## Harmon Road Right of Way Acquisition and Portion of Construction

This project provides for right of way acquisition and construction of Harmon Road from the US 81/USS287 Frontage Road to Heritage Trace Parkway as a four-lane divided arterial roadway, using all remaining TIF funds.