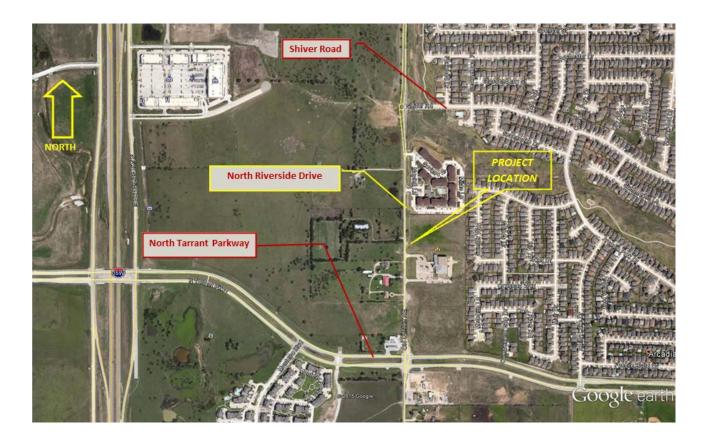

## PROJECT LOCATION MAP NORTH RIVERSIDE DRIVE AND NORTH TARRANT PARKWAY

## North Riverside Drive Phase 4 and Intersection Improvements at North Tarrant Parkway

This project involves the reconstruction of this section of North Riverside Drive from the existing two-lane county-type roadway to a four lane divided arterial roadway. In addition, this project provides for a proposed roundabout at or other intersection improvements including signalization, at the intersection of North Tarrant Parkway and North Riverside Drive.