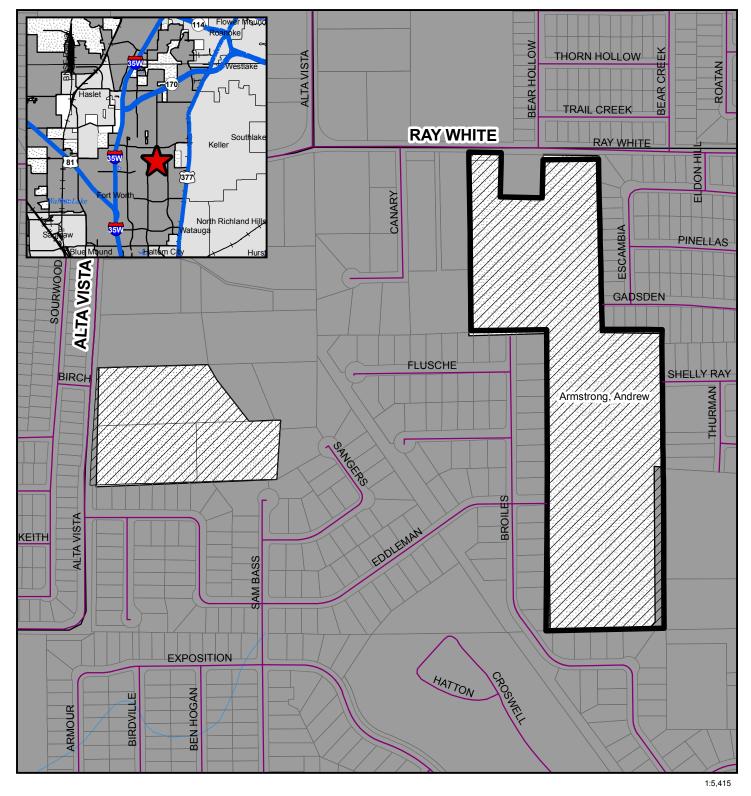

## Project Case # AX-07-005

Approximately 37.8 acres

Property Subject to Development Agreement

Exhibit D Area 15-1

Parcels

Area 15-1 (AX-07-005)

Property Subject to Development Agreement

Fort Worth City Limits

Fort Worth Extraterritorial Jurisdiction

County Boundaries

Planning & Development Department 6/01/2016

COPYRIGHT 2016 CITY OF FORT WORTH UNAUTHORIZED REPRODUCTION IS A VIOLATION OF APPLICABLE LAWS. THIS DATA IS TO BE USED FOR A GRAPHICAL REPRESENTATION ONLY. THE ACCURACY IS NOT TO BE TAKEN / USED AS DATA PRODUCED FOR ENGINEERING PURPOSES OR BY A REGISTERED PROFESSIONAL LAND SURVEYOR. THE CITY OF FORT WORTH ASSUMES NO RESPONSIBILITY FOR THE ACCURACY OF SAID DATA.