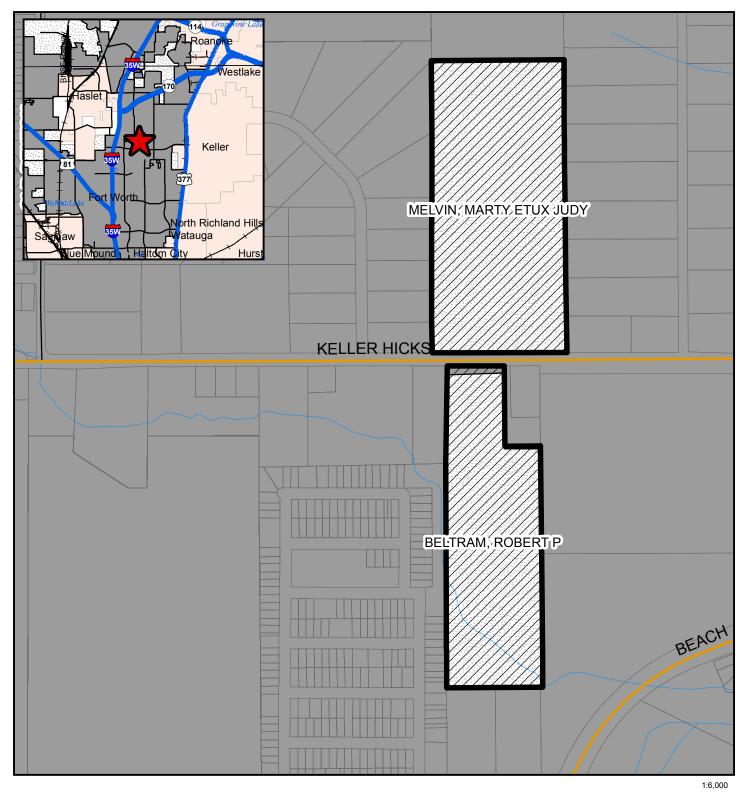

Approximately 42 acres

Property Subject to Development Agreement

Parcels

Area 12 (AX-07-006)

Property Subject to Development Agreement

Fort Worth City Limits

Fort Worth Extraterritorial Jurisdiction

County Boundaries