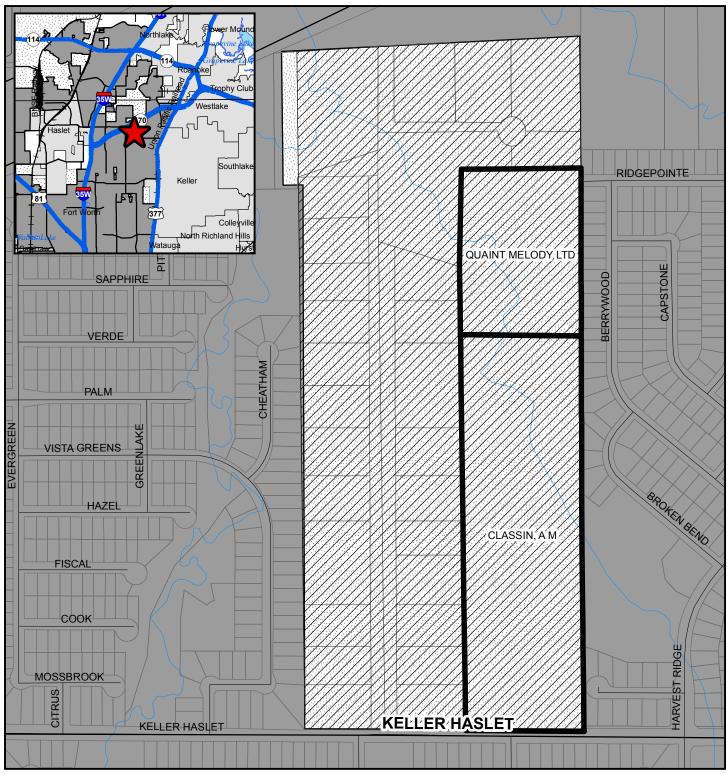

## Approximately 87 acres

## Property Subject to Development Agreement

1:5,064

County Boundaries

Area 7 (AX-15-004)

Property subject to Development Agreement

Parcels

Fort Worth City Limits

Fort Worth Extraterritorial Jurisdiction

Planning & Development Department 8/26/2015

COPYRIGHT 2015 CITY OF FORT WORTH UNAUTHORIZED REPRODUCTION IS A VIOLATION OF APPLICABLE LAWS. THIS DATA IS TO BE USED FOR A GRAPHICAL REPRESENTATION ONLY. THE ACCURACY IS NOT TO BE TAKEN / USED AS DATA PRODUCED FOR ENGINEERING PURPOSES OR BY A REGISTERED PROFESSIONAL LAND SURVEYOR. THE CITY OF FORT WORTH ASSUMES NO RESPONSIBILITY FOR THE ACCURACY OF SAID DATA.