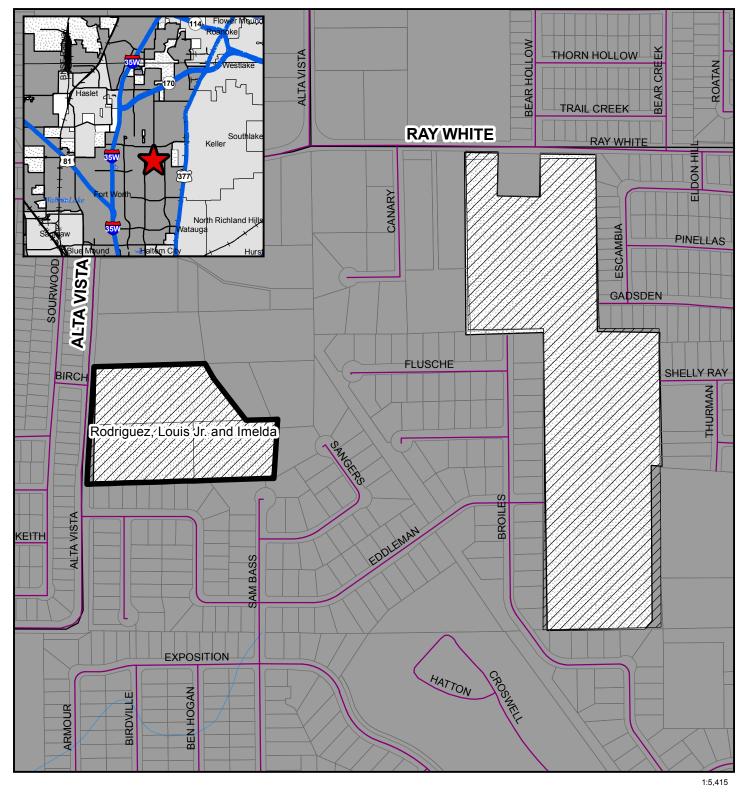

## Project Case # AX-07-005

Approximately 37.8 acres

Property Subject to Development Agreement

Exhibit E Area 15-1

Parcels
Area 15-1 (AX-07-005)
Property Subject to Development Agreement
Fort Worth City Limits
Fort Worth Extraterritorial Jurisdiction
County Boundaries

Planning & Development Department 6/01/2016

COPYRIGHT 2016 CITY OF FORT WORTH UNAUTHORIZED REPRODUCTION IS A VIOLATION OF APPLICABLE LAWS. THIS DATA IS TO BE USED FOR A GRAPHICAL REPRESENTATION ONLY. THE ACCURACY IS NOT TO BE TAKEN / USED AS DATA PRODUCED FOR ENGINEERING PURPOSES OR BY A REGISTERED PROFESSIONAL LAND SURVEYOR. THE CITY OF FORT WORTH ASSUMES NO RESPONSIBILITY FOR THE ACCURACY OF SAID DATA.